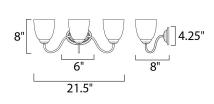

## **MEASUREMENTS** DIMENSION

HANGING WEIGHT

BACK PLATE

LAMPING INPUT VOLTAGE LUMENS BULB **BULB INCLUDED** DIMMABLE

: 21.5" W x 8" H x 8" Ext : 4.25" W x 6" H : 4 lb

:120V : 0 Rated : 3 x 60W Incandescent E26 Medium , 180W Total : (Not Included) : Yes