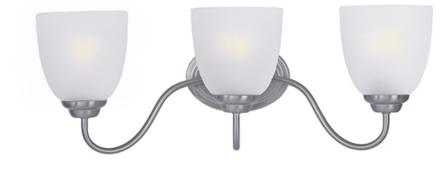

## **PRODUCT DESCRIPTION**

A transitional look that works in a broad range of interiors featuring metal frames finished in either Oiled Rubbed Bronze for the traditional home or Satin Nickel for a more contemporary look. Simple Frost glass shades compliment the overall design.