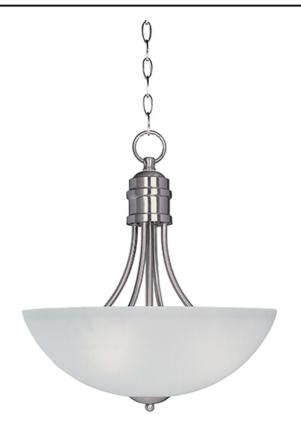

## **PRODUCT DESCRIPTION**

Modern style at a competitive price will make this collection the next builder standard. Tall profile Frost glass shades adorn a minimalistic frame in your choice of Satin Nickel or Oil Rubbed Bronze.