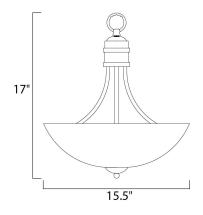

**MEASUREMENTS** 

DIMENSION

BULB

: 15.5" L x 15.5" W x 17" H HANGING WEIGHT : 5.95 lb

LAMPING INPUT VOLTAGE : 120V LUMENS : 0 Rated : 3 x 60W Incandescent E26 Medium , 180W Total **BULB INCLUDED** : (Not Included) DIMMABLE : Yes