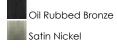

## **PRODUCT DESCRIPTION**

Modern style at a competitive price will make this collection the next builder standard. Tall profile Frost glass shades adorn a minimalistic frame in your choice of Satin Nickel or Oil Rubbed Bronze.

## **FINISHES OPTION**

GLASS Frosted FT

MATERIAL Steel + Glass

RATINGS cULus Dry Location

ADDITIONAL

ADJUSTABLE OPERATING TEMPERATURE: -20°C (-4°F), 40°C (104°F)

Always consult a qualified electrician before installing any lighting product.