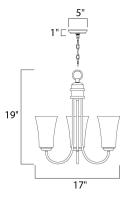

### MEASUREMENTS

DIMENSION

CANOPY

: 17" L x 17" W x 19" H HANGING WEIGHT : 6.4 lb

LUMENS

BULB BULB INCLUDED DIMMABLE

: 4.93" W x 1" H x 4.93" L