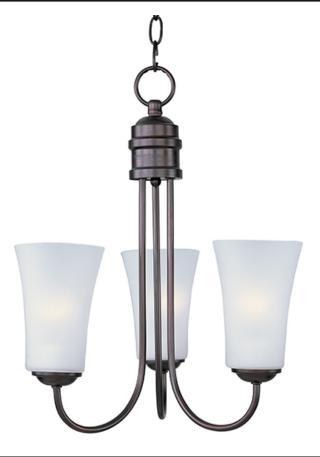

## **PRODUCT DESCRIPTION**

Modern style at a competitive price will make this collection the next builder standard. Tall profile Frost glass shades adorn a minimalistic frame in your choice of Satin Nickel or Oil Rubbed Bronze.

## **FINISHES OPTION**

GLASS Frosted FT

MATERIAL Steel + Glass

RATINGS cULus Dry Location