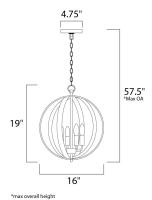

#### **MEASUREMENTS**

DIMENSION : 16" L x 16" W x 19" H

MAX OAH : 57.5" OAH

: 4.75" W x 0.75" H x 4.75" L CANOPY

: 7.25 lb HANGING WEIGHT