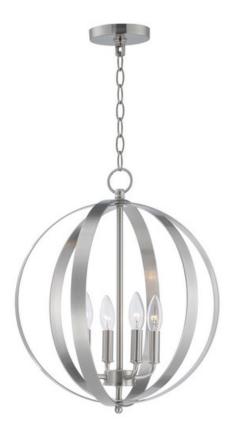

### **PRODUCT DESCRIPTION**

Offered in a variety of shapes and sizes, the Provident collection offers a trending style at value engineered pricing. The pivoting metal bands in your choice of Oiled Rubbed Bronze or Satin Nickel are available in sizes that fit many coordinating locations.