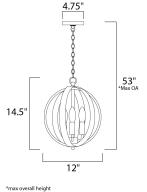

# **MEASUREMENTS**

DIMENSION MAX OAH CANOPY

HANGING WEIGHT

# LAMPING

BULB DIMMABLE : 12" L x 12" W x 14.5" H : 53" OAH : 4.75" W x 0.75" H x 4.75" L

LUMENS BULB INCLUDED

: 4.75 lb

: 1,800 Rated : 3 x 60W Incandescent E12 Candelabra , 180W Total : (Not Included) : Yes