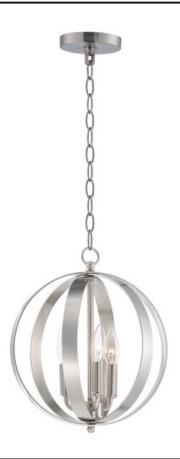

## **PRODUCT DESCRIPTION**

Offered in a variety of shapes and sizes, the Provident collection offers a trending style at value engineered pricing. The pivoting metal bands in your choice of Oiled Rubbed Bronze or Satin Nickel are available in sizes that fit many coordinating locations.