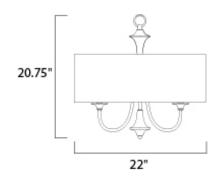

# MEASUREMENTS

DIMENSION : 22" L x 22" W x 20.75" H

MAX OAH : 56.75" OAH HANGING WEIGHT : 7.23 lb