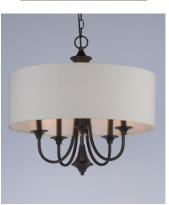

## PRODUCT DESCRIPTION

This current trend collection of drum shade lighting is available in your choice of Oatmeal with Oil Rubbed Bronze or White Linen with Satin Nickel frames. This collection works in wide variety of decor styles from traditional to contemporary and comes at a very attractive price.

# MATERIAL

Steel + Fabric