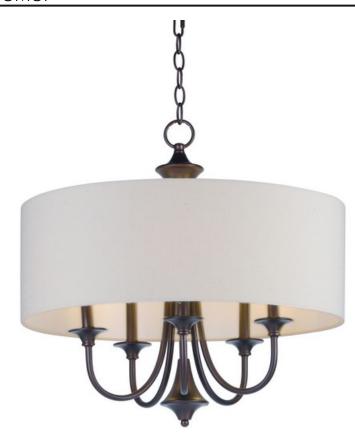

## PRODUCT DESCRIPTION

This current trend collection of drum shade lighting is available in your choice of Oatmeal with Oil Rubbed Bronze or White Linen with Satin Nickel frames. This collection works in wide variety of decor styles from traditional to contemporary and comes at a very attractive price.

# MATERIAL

Steel + Fabric