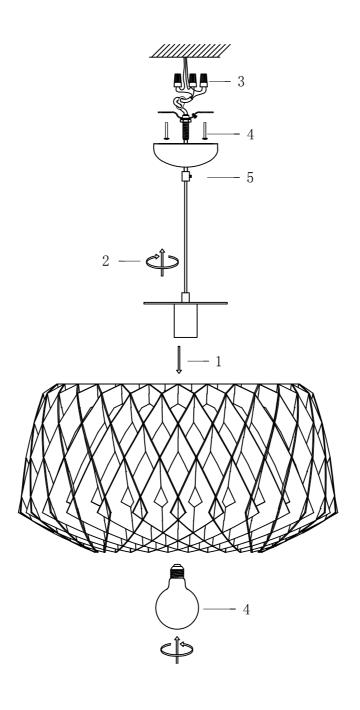

## Installation Instructions Model 27535UD

- 1. Turn breaker off for circuit on outlet where fixture is to be installed.
- 2. Remove mounting bracket from fixture and install to electrical box.
- 3. Carefully remove packaging from fixture, and remove twist ties at the top of the fixture.
- 4. Adjust wire length to desired mounting height, and tighten strain relief screws to secure.
- 5. Wire fixture to wires in outlet box. Green wire is for Ground.
- 6.Install fixture to bracket and tighten screws at the ends of the canopy to secure.
- 7. Turn socket on its side and lift wood lattice covering over socket, then twist to secure.
- 8.Install maximum 60 watt medium base incandescent light bulb.