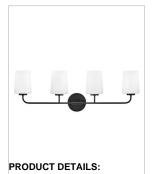

## KLINE 853454BK

FOUR LIGHT VANITY

Let's get down to business. Kline's minimalist form doesn't need to make a fuss, thanks to its pared down but supremely stylish transitional profile. Keeping things architectural, Kline's Four Light Vanity features slender elongated arms which unite with etched opal glass shades in a rich Black finish.

| DETAILS   |             |
|-----------|-------------|
| FINISH:   | Black       |
| MATERIAL: | Steel       |
| GLASS:    | Etched Opal |

| DIMENSIONS     |         |
|----------------|---------|
| WIDTH:         | 33"     |
| HEIGHT:        | 11"     |
| WEIGHT:        | 5.9lb   |
| BACK PLATE:    | 5" Dia. |
| EXTENSION:     | 6.3"    |
| TOP TO OUTLET: | 8.5"    |