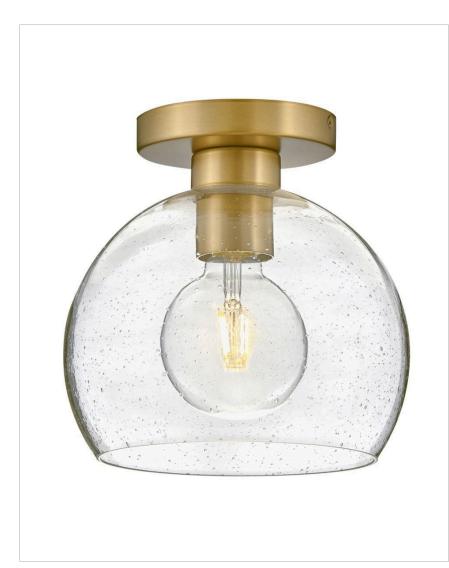

## **RUMI**

## 83011LCB

## SMALL FLUSH MOUNT

Your room will get rave reviews thanks to Rumi. This modern flush mount captivates with a single clear seedy glass globe contrasted with a luxe Lacquered Brass finish. Pop in a G-style bulb for a playful vibe. Rumi is perfect for apartments and cozy spaces alike.

| DETAILS   |                 |
|-----------|-----------------|
| FINISH:   | Lacquered Brass |
| MATERIAL: | Steel           |
| GLASS:    | Clear Seedy     |

| DIMENSIONS |       |
|------------|-------|
| WIDTH:     | 9"    |
| HEIGHT:    | 9"    |
| WEIGHT:    | 2.4lb |