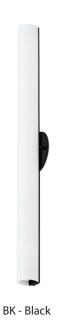

## **Product Descriptions**

An exemplar of restraint and contemporary minimalism the Bute vanity floats as a glowing lit cylinder. Perched slightly offset from the reductive metal wall plate, the opal glass tube provides evenly diffuse illumination. Multiple lengths and curated finishes available.