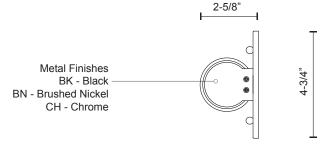

#### Other Finishes:

BN - Brushed Nickel

CH - Chrome

LED Driver within fixture.

Dimmable with ELV dimmer (not included)

Custom options available.

DATE TYPE

| <b>Voltage</b><br>120V<br>120V<br>120V | <b>Watt</b><br>39W<br>39W<br>39W | LED<br>Lumens<br>3200lm<br>3200lm<br>3200lm | Delivered<br>Lumens<br>2400lm*<br>2400lm*<br>2400lm* | Finish(es)<br>BK - Black<br>BN - Brushed Nickel<br>CH - Chrome | Color Temp<br>CRI(Ra)<br>Dimming<br>Rated Life | 3000K<br>>90<br>100%-10%<br>50,000 hours |
|----------------------------------------|----------------------------------|---------------------------------------------|------------------------------------------------------|----------------------------------------------------------------|------------------------------------------------|------------------------------------------|
|                                        |                                  |                                             |                                                      |                                                                | 1                                              |                                          |