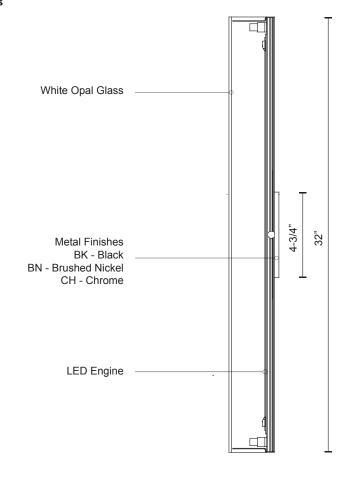

#### Other Finishes:

BN - Brushed Nickel

CH - Chrome

LED Driver within fixture.

Dimmable with ELV dimmer (not included)

Custom options available.

DATE TYPE

| <b>Voltage</b><br>120V<br>120V<br>120V | <b>Watt</b><br>39W<br>39W<br>39W | LED<br>Lumens<br>3200lm<br>3200lm<br>3200lm | Delivered<br>Lumens<br>2400lm*<br>2400lm*<br>2400lm* | Finish(es)<br>BK - Black<br>BN - Brushed Nickel<br>CH - Chrome | Color Temp<br>CRI(Ra)<br>Dimming<br>Rated Life | 3000K<br>>90<br>100%-10%<br>50,000 hours |
|----------------------------------------|----------------------------------|---------------------------------------------|------------------------------------------------------|----------------------------------------------------------------|------------------------------------------------|------------------------------------------|
|                                        |                                  |                                             |                                                      |                                                                | 1                                              |                                          |

<sup>\*</sup>Preliminary figures

Canopy dimensions:

Approved:

No cancellations

No returns

19054 28th Avenue Surrey, BC, Canada V3Z 6M3

T: 604 538 7162 F: 604 538 7196 W: Kuzcolighting.com