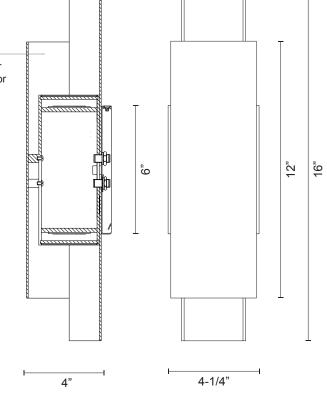

#### \*Preliminary figures

Metal Finish ——— BK - Black with Gold interior WH - White with Silver Interior

Fixture Weight:

Canopy dimensions: L: 4-1/4" W: 6" H: 3/4"

19054 28th Avenue Surrey, BC, Canada V3Z 6M3 T: 604 538 7162 F: 604 538 7196 W: Kuzcolighting.com Comments: