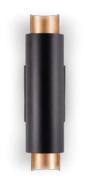

### **Product Description**

The beveled curves of this striking wall sconce recall Art Deco elegance. The dramatic contrast between interior and exterior finishes accentuates the light, which is cast both upwards and downwards for maximum illumination.

## **Product Details**

High system efficacy Low total life cycle cost No visible flicker AC operation ETL Listed 5-year LED warranty and 1-year fixture warranty. Complete warranty terms located at: *www.kuzcolighting.com/warranty* Utilizes our patented Driverless LED Light Engine technology - connects directly to AC, no external driver needed. Available with black or white metal finish. Black exterior with gold interior. White exterior with silver interior Comes with interior wiring Dimmable with ELV dimmer (not included)