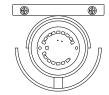

#### \*Preliminary figures

Metal Finish ——— BK - Black with Gold interior WH - White with Silver Interior

Fixture Weight:

Canopy dimensions: L: 4-1/4" W: 6" H: 3/4"

19054 28th Avenue Surrey, BC, Canada V3Z 6M3 T: 604 538 7162 F: 604 538 7196 W: Kuzcolighting.com Comments: