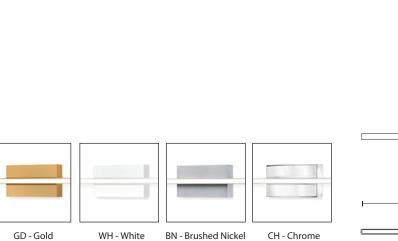

Metal Finish

| WS18248<br>Specification Sheet<br>Wall Sconce | PROJECT<br>DATE |            |               |                     |                     |                                                |                                         |
|-----------------------------------------------|-----------------|------------|---------------|---------------------|---------------------|------------------------------------------------|-----------------------------------------|
|                                               |                 |            | ТҮРЕ          |                     |                     |                                                |                                         |
|                                               | Voltage         | Watt       | LED<br>Lumens | Delivered<br>Lumens | Finish(es)          |                                                |                                         |
|                                               | 120V            | 40W*       | 3885lm*       | 1940lm*             | BK - Black          | Color Temp<br>CRI(Ra)<br>Dimming<br>Rated Life | 3000K<br>>90<br>100%-10%<br>50,000 hour |
|                                               | 120V            | 40W*       | 3885lm*       | 1940lm*             | BN - Brushed Nickel |                                                |                                         |
|                                               | 120V            | 40W*       | 3885lm*       | 1940lm*             | CH - Chrome         |                                                |                                         |
|                                               | 120V            | 40W*       | 3885lm*       | 1940lm*             | GD - Gold           |                                                |                                         |
|                                               | 120V            | 40W*       | 3885lm*       | 1940lm*             | WH - White          |                                                |                                         |
|                                               | *Prelimina      | ry figures |               |                     |                     | •                                              |                                         |