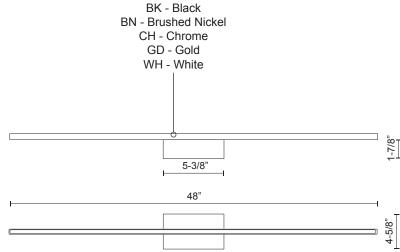

## **Product Descriptions**

Square profile linear aluminum with rectangular wall mount. Optional adapter plate for larger junction box Inset opal polymeric diffuser. Finely textured plate or powder-coat finish

## **Product Details**

High system efficacy. Low total life cycle cost. ETL Listed. 5-years warranty. Complete warranty terms located at: *www.kuzcolighting.com/warranty* Utilizes our LED Driver Light Engine. LED Driver within canopy. Outward-emitting light. Dimmable with ELV or TRIAC dimmer (not included) Custom options available.