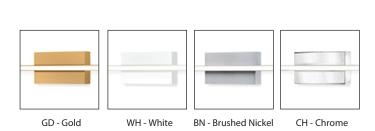

## **Wall Sconce**

<sup>\*</sup>Preliminary figures

BK - Black

Comments:

## **Product Descriptions**

Square profile linear aluminum with rectangular wall mount. Optional adapter plate for larger junction box Inset opal polymeric diffuser. Finely textured plate or powder-coat finish