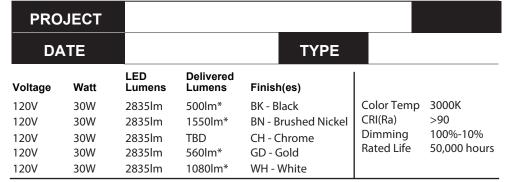

## WS18236

Specification Sheet

## **Wall Sconce**

<sup>\*</sup>Preliminary figures

BK - Black

Comments: