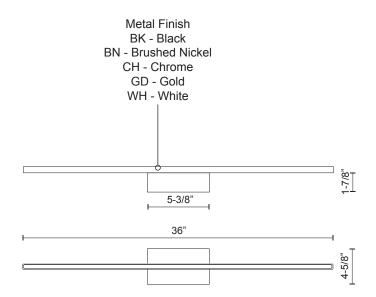

## **Wall Sconce**

<sup>\*</sup>Preliminary figures

BK - Black

Comments:

LED Driver within canopy.

Outward-emitting light.

Dimmable with ELV or TRIAC dimmer (not included)

Custom options available.

Canopy dimensions: L: 5-3/8"; W: 4-7/8"; H: 1-7/8"

T: 604 538 7162 F: 604 538 7196 W: Kuzcolighting.com