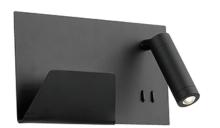

## **Product Descriptions**

Adjustable cylindrical aluminum spot light attached to rectangular wall mount. Finely textured achromatic powder-coat finish Frosted acrylic ambient light. On/off switches control two light sources. USB charging port.