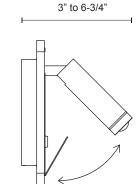

## **Product Descriptions**

Adjustable cylindrical aluminum spot light attached to rectangular wall mount. Finely textured achromatic powder-coat finish Frosted acrylic ambient light. On/off switches control two light sources. USB charging port.