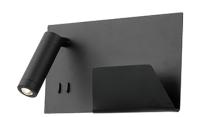

## **Wall Sconce**

BK - Black

<sup>\*</sup>Preliminary figures

WH - White

### **Product Descriptions**

Adjustable cylindrical aluminum spot light attached to rectangular wall mount. Finely textured achromatic powder-coat finish Frosted acrylic ambient light. On/off switches control two light sources. USB charging port.