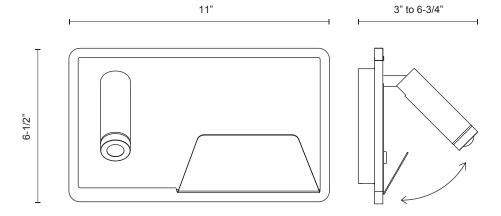

### **Product Details**

High system efficacy. Low total life cycle cost. ETL Listed. 5-years warranty. Complete warranty terms located at: **www.kuzcolighting.com/warranty** Custom options available.

Canopy dimensions: