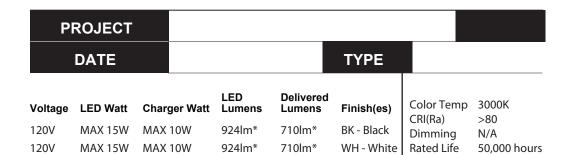

# WS16811L Specification Sheet

### specification slice

## **Wall Sconce**



BK - Black



<sup>\*</sup>Preliminary figures



WH - White



### **Product Descriptions**

Adjustable cylindrical aluminum spot light attached to rectangular wall mount. Finely textured achromatic powder-coat finish Frosted acrylic ambient light. On/off switches control two light sources. USB charging port.

### **Product Details**

High system efficacy. Low total life cycle cost. ETL Listed. 5-years warranty. Complete warranty terms located at: **www.kuzcolighting.com/warranty** Custom options available.

Canopy dimensions:





19054 28th Avenue Surrey, BC, Canada V3Z 6M3 T: 604 538 7162 F: 604 538 7196 W: Kuzcolighting.com