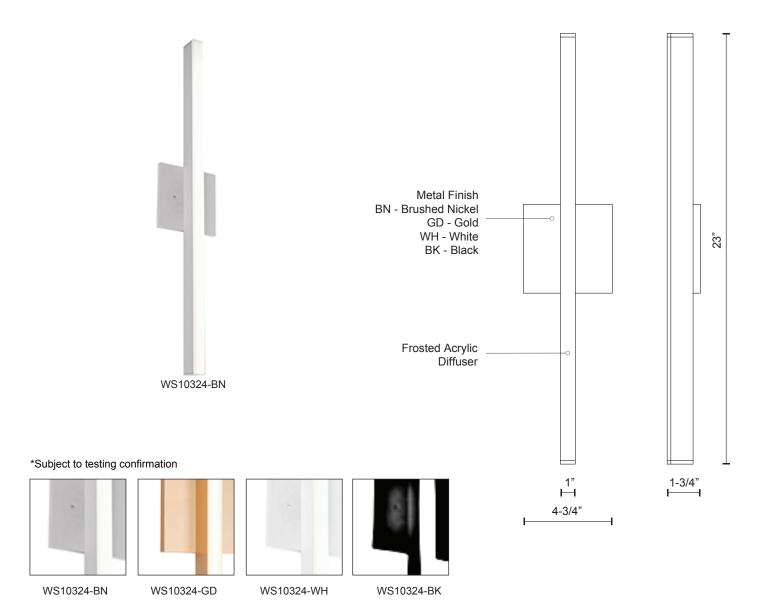

## WS10324

SPECIFICATION SHEET

Sophisticated LED technology meets wall sconce with a modern look

- Linear rectangular shaped sconce
- Available in brushed nickel, gold, black, or white metal finish
- Dimmable with ELV dimmer (Not included)
- The option to mount vertically or horizontally 120V

Color Temp 3000K CRI (Ra) >90 Dimming 100% - 10% Rated Life 50,000 hours

| Voltage | Watt | LED<br>Lumens | Delivered<br>Lumens | Finish(es)        |  |
|---------|------|---------------|---------------------|-------------------|--|
| 120V    | 15W  | 1200lm        | 831lm*              | BN / GD / WH / BK |  |