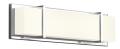

## ALBERNI VL61620

VANITY

## **DESCRIPTION**

Electroplated orthogonal steel structure and details. Rectangular opal acrylic diffuser. Up and down wall light. May be mounted horizontally or vertically

VL61620-CH Chrome