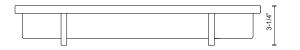

## **DESCRIPTION**

Electroplated orthogonal steel structure and details. Rectangular opal acrylic diffuser. Up and down wall light. May be mounted horizontally or vertically

VL61620-CH Chrome

## **SPECIFICATION DETAILS**

\* For custom options, consult factory for details.

| Fixture Dimensions   | W20-1/8" x H5-1/8" x E3-1/4"                               |
|----------------------|------------------------------------------------------------|
| Light Source         | LED                                                        |
| Wattage              | 20W                                                        |
| Total Lumens         | 1600lm                                                     |
| Delivered Lumens     | CH-1030lm*                                                 |
| Voltage              | 120V                                                       |
| Color Temperature    | 3000K                                                      |
| CRI (Ra)             | >90                                                        |
| Optional Color Temps | 2700K - 5000K Available, Minimum Order Quantities<br>Apply |
| LED Rated Life       | 50,000 hours                                               |
| Dimming              | 100% - 10%, ELV Dimmer (Not Included)                      |
| Diffuser Details     | Acrylic with White Interior                                |
| Location             | Damp                                                       |
| Warranty             | 5 Years                                                    |
| ADA Compliant        | Yes                                                        |