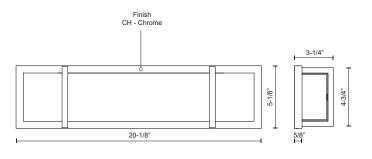

## **SPECIFICATION DETAILS**

\* For custom options, consult factory for details.

| Fixture Dimensions   | W20-1/8" x H5-1/8" x E3-1/4"                               |
|----------------------|------------------------------------------------------------|
| Light Source         | LED                                                        |
| Wattage              | 20W                                                        |
| Total Lumens         | 1600lm                                                     |
| Delivered Lumens     | CH-1030lm*                                                 |
| Voltage              | 120V                                                       |
| Color Temperature    | 3000K                                                      |
| CRI (Ra)             | >90                                                        |
| Optional Color Temps | 2700K - 5000K Available, Minimum Order Quantities<br>Apply |
| LED Rated Life       | 50,000 hours                                               |
| Dimming              | 100% - 10%, ELV Dimmer (Not Included)                      |
| Diffuser Details     | Acrylic with White Interior                                |
| Location             | Damp                                                       |
| Warranty             | 5 Years                                                    |
| ADA Compliant        | Yes                                                        |