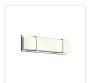

## ALBERNI VL61620

VANITY

## **DESCRIPTION**

Electroplated orthogonal steel structure and details. Rectangular opal acrylic diffuser. Up and down wall light. May be mounted horizontally or vertically

VL61620-CH Chrome