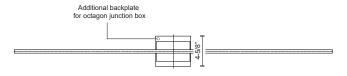

## SPECIFICATION DETAILS

\* For custom options, consult factory for details.

| Fixture Dimensions   | W48"x H3"x E2-1/8"                                         |
|----------------------|------------------------------------------------------------|
| Light Source         | LED                                                        |
| Wattage              | 44W                                                        |
| Total Lumens         | 3690lm                                                     |
| Delivered Lumens     | BK-1268lm; BN-2132lm; GD-1748lm; WH-2524lm;                |
| Voltage              | 120V                                                       |
| Color Temperature    | 3000K                                                      |
| CRI (Ra)             | >90                                                        |
| Optional Color Temps | 2700K - 5000K Available, Minimum Order Quantities<br>Apply |
| LED Rated Life       | 50,000 hours                                               |
| Dimming              | 100% - 10%, TRIAC or ELV Dimmer (Not Included)             |
| Diffuser Details     | White Acrylic Diffuser                                     |
| Location             | Damp                                                       |
| Warranty             | 5 Years                                                    |
| ADA Compliant        | Yes                                                        |
| Canopy Dimensions    | W5-3/8"x H4-5/8"x E3/8"                                    |