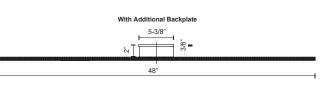

## SPECIFICATION DETAILS

\* For custom options, consult factory for details.

| Fixture Dimensions   | W48"x H3"x E2-1/8"                                         |
|----------------------|------------------------------------------------------------|
| Light Source         | LED                                                        |
| Wattage              | 44W                                                        |
| Total Lumens         | 3690lm                                                     |
| Delivered Lumens     | BK-1268lm; BN-2132lm; GD-1748lm; WH-2524lm;                |
| Voltage              | 120V                                                       |
| Color Temperature    | 3000K                                                      |
| CRI (Ra)             | >90                                                        |
| Optional Color Temps | 2700K - 5000K Available, Minimum Order Quantities<br>Apply |
| LED Rated Life       | 50,000 hours                                               |
| Dimming              | 100% - 10%, TRIAC or ELV Dimmer (Not Included)             |
| Diffuser Details     | White Acrylic Diffuser                                     |
| Location             | Damp                                                       |
| Warranty             | 5 Years                                                    |
| ADA Compliant        | Yes                                                        |
| Canopy Dimensions    | W5-3/8"x H4-5/8"x E3/8"                                    |