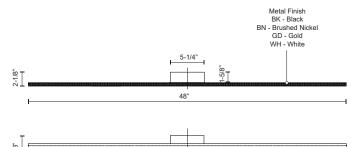

## SPECIFICATION DETAILS

\* For custom options, consult factory for details.

| Fixture Dimensions   | W48"x H3"x E2-1/8"                                         |
|----------------------|------------------------------------------------------------|
| Light Source         | LED                                                        |
| Wattage              | 44W                                                        |
| Total Lumens         | 3690lm                                                     |
| Delivered Lumens     | BK-1268lm; BN-2132lm; GD-1748lm; WH-2524lm;                |
| Voltage              | 120V                                                       |
| Color Temperature    | 3000K                                                      |
| CRI (Ra)             | >90                                                        |
| Optional Color Temps | 2700K - 5000K Available, Minimum Order Quantities<br>Apply |
| LED Rated Life       | 50,000 hours                                               |
| Dimming              | 100% - 10%, TRIAC or ELV Dimmer (Not Included)             |
| Diffuser Details     | White Acrylic Diffuser                                     |
| Location             | Damp                                                       |
| Warranty             | 5 Years                                                    |
| ADA Compliant        | Yes                                                        |
| Canopy Dimensions    | W5-3/8"x H4-5/8"x E3/8"                                    |