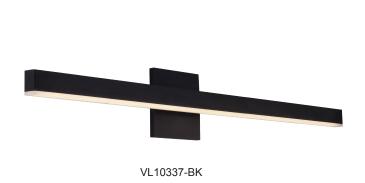

## **VL10337**

## Sophisticated LED technology meets vanity with modern simplicity

- Extruded aluminum with powder coat or electroplated finish
- May be mounted both vertically and horizontally
- Dimmable with ELV dimmer (Not included)
- Custom options available