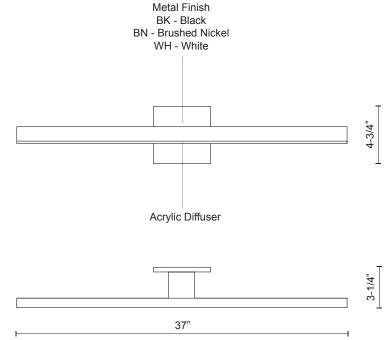

## Sophisticated LED technology meets vanity with modern simplicity

- Extruded aluminum with powder coat or electroplated finish
- May be mounted both vertically and horizontally
- Dimmable with ELV dimmer (Not included)
- Custom options available

 Color Temp
 3000K

 CRI (Ra)
 >90

 Dimming
 100% - 10%

 Rated Life
 50,000 hours

| Voltage | Watt | LED<br>Lumens | Delivered<br>Lumens | Finish(es)   |
|---------|------|---------------|---------------------|--------------|
| 120V    | 23W  | 2000lm        | 1406lm*             | BK / BN / WH |