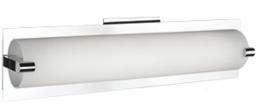

## Sophisticated LED technology meets vanity with modern simplicity

- Half cylinder shaped white opal glass with frosted side covers
- Brushed nickel or chrome details
- Dimmable with ELV dimmer (Not included)
- 120V