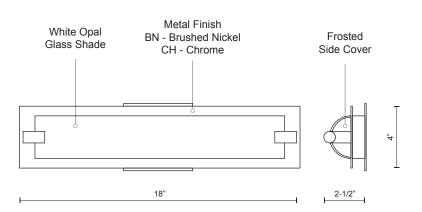

## Sophisticated LED technology meets vanity with modern simplicity

- Half cylinder shaped white opal glass with frosted side covers
- Brushed nickel or chrome details
- Dimmable with ELV dimmer (Not included)
- 120V

 Color Temp
 3000K

 CRI (Ra)
 >80

 Dimming
 100% - 10%

 Rated Life
 50,000 hours

| Voltage | Watt | LED<br>Lumens | Delivered<br>Lumens | Finish(es) |
|---------|------|---------------|---------------------|------------|
| 120V    | 20W  | 1600lm        | 1100lm*             | BN / CH    |