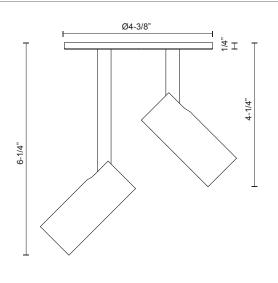

## SPECIFICATION DETAILS

\* For custom options, consult factory for details.

| Fixture Dimensions   | D4-3/8" x E6-1/4"                                          |
|----------------------|------------------------------------------------------------|
| Light Source         | LED                                                        |
| Wattage              | 6W                                                         |
| Total Lumens         | 510lm                                                      |
| Delivered Lumens     | 548lm                                                      |
| Voltage              | 120V                                                       |
| Color Temperature    | 3000К                                                      |
| CRI (Ra)             | >90                                                        |
| Optional Color Temps | 2700K - 5000K Available, Minimum Order Quantities<br>Apply |
| LED Rated Life       | 50,000 hours                                               |
| Dimming              | 100% - 10%, TRIAC or ELV Dimmer (Not Included)             |
| Diffuser Details     | Clear Acrylic TIR                                          |
| Location             | Dry                                                        |
| Warranty             | 5 Years                                                    |
| Canopy Dimensions    | D4-3/8" x H1/4"                                            |
|                      |                                                            |