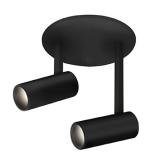

## DESCRIPTION

Recessed within the minute barrel of the quintessential adjustable lamp is a spot light assembly applied across the X line. By utilizing slim AC LED boards the canopy scale is reduced to a fundamental trim plate and minimizes the visual footprint of the functional fixtures. Available in two petite cylindrical sizes and a single or multi-light configuration.