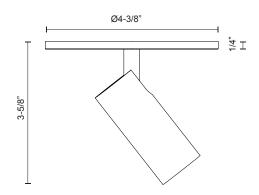

## **SPECIFICATION DETAILS**

\* For custom options, consult factory for details.

| Fixture Dimensions   | D4-3/8" x E3-5/8"                                          |
|----------------------|------------------------------------------------------------|
| Light Source         | LED                                                        |
| Wattage              | 3W                                                         |
| Total Lumens         | 255lm                                                      |
| Delivered Lumens     | 274lm                                                      |
| Voltage              | 120V                                                       |
| Color Temperature    | 3000K                                                      |
| CRI (Ra)             | >90                                                        |
| Optional Color Temps | 2700K - 5000K Available, Minimum Order Quantities<br>Apply |
| LED Rated Life       | 50,000 hours                                               |
| Dimming              | 100% - 10%, TRIAC or ELV Dimmer (Not Included)             |
| Diffuser Details     | Clear Acrylic TIR                                          |
| Location             | Dry                                                        |
| Warranty             | 5 Years                                                    |
| Canopy Dimensions    | D4-3/8" x H1/4"                                            |