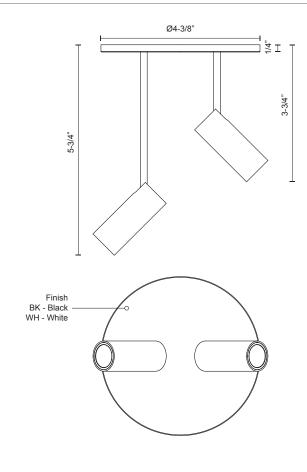

## **SPECIFICATION DETAILS**

\* For custom options, consult factory for details.

| Fixture Dimensions   | D4-3/8" x E5-3/4"                                          |
|----------------------|------------------------------------------------------------|
| Light Source         | LED                                                        |
| Wattage              | 6W                                                         |
| Total Lumens         | 510lm                                                      |
| Delivered Lumens     | 356lm                                                      |
| Voltage              | 120V                                                       |
| Color Temperature    | 3000K                                                      |
| CRI (Ra)             | >90                                                        |
| Optional Color Temps | 2700K - 5000K Available, Minimum Order Quantities<br>Apply |
| LED Rated Life       | 50,000 hours                                               |
| Dimming              | 100% - 10%, TRIAC or ELV Dimmer (Not Included)             |
| Diffuser Details     | Clear Acrylic TIR                                          |
| Location             | Dry                                                        |
| Warranty             | 5 Years                                                    |
| Canopy Dimensions    | D4-3/8" x H1/4"                                            |