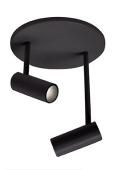

## **SEMI FLUSH**

SF15002-BK Black

SF15002-WH White

## **DESCRIPTION**

Recessed within the minute barrel of the quintessential adjustable lamp is a spot light assembly applied across the X line. By utilizing slim AC LED boards the canopy scale is reduced to a fundamental trim plate and minimizes the visual footprint of the functional fixtures. Available in two petite cylindrical sizes and a single or multi-light configuration.