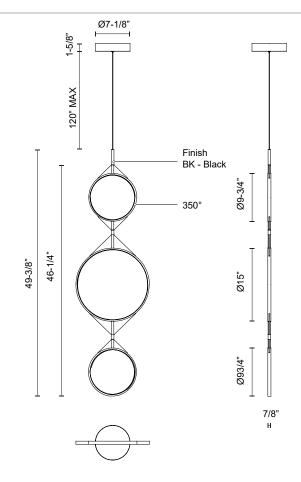

## SPECIFICATION DETAILS

| Fixture Dimensions       | L15" x W7/8" x H49-3/8"                                    |
|--------------------------|------------------------------------------------------------|
| Light Source             | LED with DC Driver                                         |
| Wattage                  | 36W                                                        |
| Total Lumens             | 2720lm                                                     |
| Delivered Lumens         | BK-2000lm*                                                 |
| Voltage                  | 120V                                                       |
| Color Temperature        | 3000K                                                      |
| CRI (Ra)                 | 90CRI                                                      |
| Optional Color Temps     | 2700K - 5000K Available, Minimum Order Quantities<br>Apply |
| LED Rated Life           | 50,000 hours                                               |
| Dimming                  | 100% - 10%, TRIAC or ELV Dimmer (Not Included)             |
| Diffuser Details         | Frosted Silicone Diffuser                                  |
| Adjustable               | Yes                                                        |
| Wire Length              | 120" Max                                                   |
| Wire Type                | Black Coaxial Wire                                         |
| Minimum Hang Height      | 56"                                                        |
| Sloped Ceiling Adaptable | Yes                                                        |
| Location                 | Dry                                                        |
| CEC Title 24 JA8         | Yes, JA8-2022                                              |
|                          |                                                            |
| Canopy Dimensions        | D7-1/8" x H1-5/8"                                          |