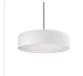

### **PENDANTS**

PD7916-WOR-5CCT

PD7916-WH-5CCT White

#### **DESCRIPTION**

An organza or textured linen band surrounds a concentric polymeric diffuser spreading even light from the LED source. Finely hand-tailored, the fabric shade contributes a soft sophistication to the modern interior. Applicable as a flush mount, pendant and in numerous sizes and fabric colors to suit your context.