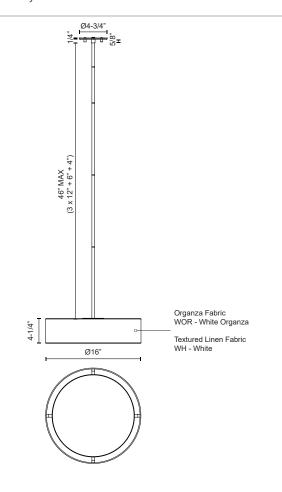

### SPECIFICATION DETAILS

| Fixture Dimensions       | D16" x H4-1/4"                               |
|--------------------------|----------------------------------------------|
| Light Source             | AC LED Module                                |
| Wattage                  | 24W                                          |
| Total Lumens             | 2125lm                                       |
| Delivered Lumens         | WH-1516lm; WOR-1597lm;                       |
| Voltage                  | 120V                                         |
| Color Temperature        | Selectable CCT 2700K/3000K/3500K/4000K/5000K |
| CRI (Ra)                 | 90CRI                                        |
| LED Rated Life           | 50,000 hours                                 |
| Dimming                  | 100% - 10%, ELV Dimmer (Not Included)        |
| Diffuser Details         | White Acrylic Diffuser                       |
| Shade Details            | Organza Shade; Textured Linen Shade;         |
| Adjustable               | Yes                                          |
| Rod Length               | 46" Max (3x12" + 1x6" + 1x4")                |
| Wire Length              | 60"                                          |
| Minimum Hang Height      | 10"                                          |
| Sloped Ceiling Adaptable | Yes, Sold Separately                         |
| Product Adaptor          | ADP002 (Sold Separately)                     |
| Location                 | Dry                                          |
| Illumination Direction   | Downlight                                    |
| CEC Title 24 JA8         | Yes, JA8-2022                                |
| Canopy Dimensions        | D4-3/4" x H1/4"                              |
| Paint Finish             | WH03                                         |