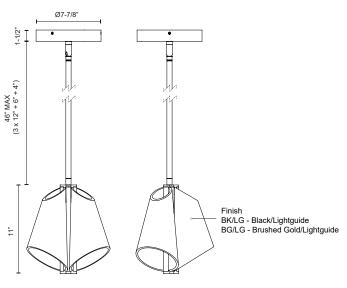

## SPECIFICATION DETAILS

| Fixture Dimensions       | D10-7/8" x H11"                                            |
|--------------------------|------------------------------------------------------------|
| Light Source             | LED with DC Driver                                         |
| Wattage                  | 44W                                                        |
| Total Lumens             | 3520lm                                                     |
| Delivered Lumens         | BG/LG-1682lm*; BK/LG-1800lm*;                              |
| Voltage                  | 120V                                                       |
| Color Temperature        | 3000К                                                      |
| CRI (Ra)                 | 90CRI                                                      |
| Optional Color Temps     | 2700K - 5000K Available, Minimum Order Quantities<br>Apply |
| LED Rated Life           | 50,000 hours                                               |
| Dimming                  | 100% - 10%, TRIAC or ELV Dimmer (Not Included)             |
| Diffuser Details         | Acrylic diffuser                                           |
| Shade Details            | Clear Acrylic Light Guide Shade                            |
| Adjustable               | Yes                                                        |
| Rod Length               | 46" Max (3x12" + 1x6" + 1x4")                              |
| Wire Length              | 72"                                                        |
| Minimum Hang Height      | 20"                                                        |
| Sloped Ceiling Adaptable | Yes, Up to 45 Degrees                                      |
| Location                 | Dry                                                        |
| CEC Title 24 JA8         | Yes, JA8-2022                                              |
| Canopy Dimensions        | D7-7/8" x H1-1/2"                                          |

Ø10-7/8"

\* For custom options, consult factory for details.

\* For warranty information, please visit www.kuzcolighting.com/warranty

KUZCO

CANADA: 19054 28TH AVENUE - SURREY, BC V3Z 6M3 USA: 3035 E. LONE MOUNTAIN ROAD - LAS VEGAS, NV 89081