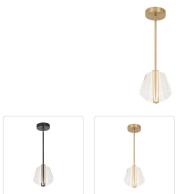

PD62511-BK/LG Black/Light Guide PD62511-BG/LG Brushed Gold/Light Guide

## DESCRIPTION

Classic shapes take new form in the stunning new Mulberry collection. Minimal, modern forged bodies and striking edge lit shades make up this one-of-a-kind collection. Each shade of the Mulberry is crafted with clear etched acrylic, creating the modern glow seen throughout the pieces of this collection. Available in both Brushed Gold or Matte Black accents.