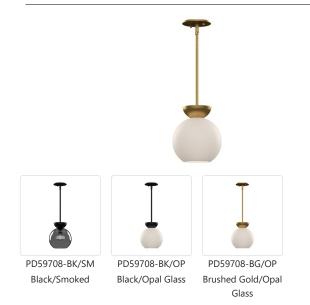

## ARCADIA PD59708 PENDANTS

## DESCRIPTION

The Arcadia Collection offers a trendy lighting design without all the frills. Depending on what style you re looking to achieve, the elegant sphere shades are available in soft, pleasant opal, or dramatic smoked glass. Each piece of the Arcadia family is available in a Powder-Coated Black or Brushed Gold finish