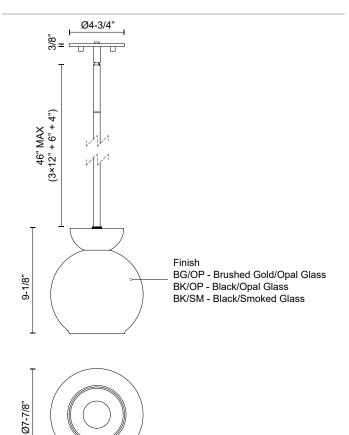

## SPECIFICATION DETAILS

\* For custom options, consult factory for details.

| Fixture Dimensions     | D7-7/8" x H9-1/8"              |
|------------------------|--------------------------------|
| Lamp Type              | Incandescent, A19, Medium Base |
| Wattage                | 1 x 60W                        |
| Voltage                | 120V                           |
| Glass Details          | Opal Glass or Smoked Glass     |
| Adjustable             | Yes                            |
| Rod Length             | 46" Max (3x12" + 1x6" + 1x4")  |
| Minimum Hang Height    | 16"                            |
| Ceiling Adaptor        | Yes, Up to 45 Degrees          |
| Location               | Dry                            |
| Bulbs Included         | No                             |
| Warranty               | 5 Years                        |
| Illumination Direction | Down                           |
| Canopy Dimensions      | D4-3/4" x H3/8"                |
|                        |                                |