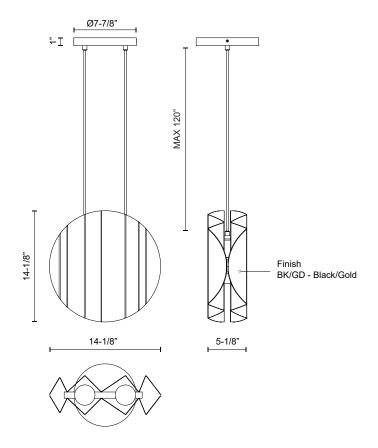

PD58014-BK/GD Black/Gold

 $\ensuremath{^{\star}}$  For custom options, consult factory for details.

| Fixture Dimensions     | L14-1/8" x W5-1/8" x H14-1/8"  |
|------------------------|--------------------------------|
| Lamp Type              | Incandescent, A19, Medium Base |
| Wattage                | 2 x 60W                        |
| Voltage                | 120V                           |
| Adjustable             | Yes                            |
| Wire Length            | 120" Max                       |
| Wire Type              | Black                          |
| Minimum Hang Height    | 18"                            |
| Location               | Dry                            |
| Bulbs Included         | No                             |
| Warranty               | 5 Years                        |
| Illumination Direction | Up/Down                        |
| Canopy Dimensions      | D7-7/8" x H1"                  |