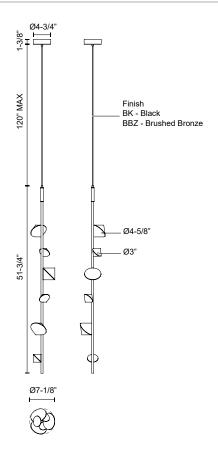

## **SPECIFICATION DETAILS**

\* For custom options, consult factory for details.

| Fixture Dimensions   | D7-1/8" x H51-3/4"                                         |
|----------------------|------------------------------------------------------------|
| Light Source         | LED with DC Driver                                         |
| Wattage              | 18W                                                        |
| Total Lumens         | 1530lm*                                                    |
| Delivered Lumens     | 720lm*                                                     |
| Voltage              | 120V                                                       |
| Color Temperature    | 3000K                                                      |
| CRI (Ra)             | 90CRI                                                      |
| Optional Color Temps | 2700K - 5000K Available, Minimum Order Quantities<br>Apply |
| LED Rated Life       | 50,000 hours                                               |
| Dimming              | 100% - 10%, TRIAC or ELV Dimmer (Not Included)             |
| Adjustable           | Yes                                                        |
| Wire Length          | 120" Max                                                   |
| Wire Type            | Black Coaxial Wire                                         |
| Minimum Hang Height  | 56"                                                        |
| Diffuser Details     | Interior Sandblasted Acrylic                               |
| Location             | Dry                                                        |
| Warranty             | 5 Years                                                    |
| Canopy Dimensions    | D4-3/4" x H1-3/8"                                          |