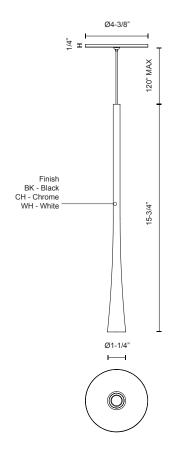

## **SPECIFICATION DETAILS**

\* For custom options, consult factory for details.

| D1-1/4" x H15-3/4"                                         |
|------------------------------------------------------------|
| LED                                                        |
| 7W                                                         |
| 510lm                                                      |
| BK-417lm; CH-434lm; WH-440lm;                              |
| 120V                                                       |
| 3000K                                                      |
| >90                                                        |
| 2700K - 5000K Available, Minimum Order Quantities<br>Apply |
| 50,000 hours                                               |
| 100% - 10%, TRIAC or ELV Dimmer (Not Included)             |
| Acrylic TIR Lens                                           |
| Yes                                                        |
| 120" Max                                                   |
| Color Matching Coaxial Wire                                |
| Dry                                                        |
| 5 Years                                                    |
|                                                            |
|                                                            |