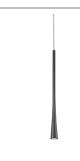

## **DESCRIPTION**

Slightly offset from the suspension cable the die-cast aluminum body repeats linear verticality with an elongated stem that flows into the conical shade. Concealing functionality in an elegant form the X lamp head integrates an LED spot assembly simultaneously serving as heatsink. The exaggerated tubular length provides aesthetic detail while acting as hang straight. Available in several curated finishes.