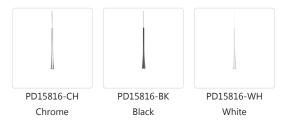

## **DESCRIPTION**

Slightly offset from the suspension cable the die-cast aluminum body repeats linear verticality with an elongated stem that flows into the conical shade. Concealing functionality in an elegant form the X lamp head integrates an LED spot assembly simultaneously serving as heatsink. The exaggerated tubular length provides aesthetic detail while acting as hang straight. Available in several curated finishes.