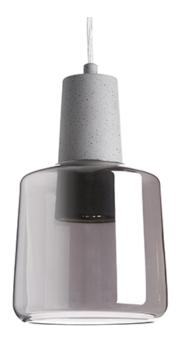

## PD12506

## Sophisticated LED technology meets retro yet stylish pendants

- Clear glass with white metal housing or smoked glass with concrete finish metal housing.
- Dimmable with ELV dimmer (Not included)
- 120V

4-7/8"

PD12506-SM

5-3/4"

## \*Subject to testing confirmation

PD12506-CL

19054 28th Avenue Surrey, BC, Canada V3Z 6M3 T: 604 538 7162 F: 604 538 7196 W: Kuzcolighting.com