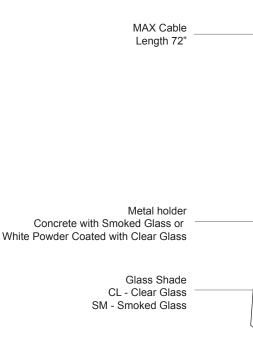

4-7/8"

PD12506-SM

5-3/4"

## \*Subject to testing confirmation

PD12506-CL

19054 28th Avenue Surrey, BC, Canada V3Z 6M3 T: 604 538 7162 F: 604 538 7196 W: Kuzcolighting.com