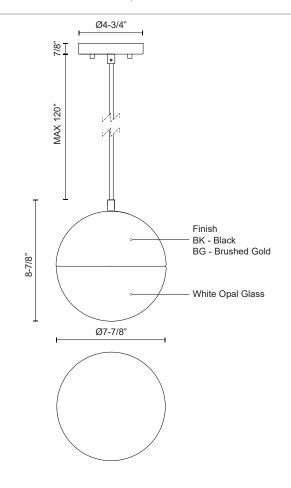

## SPECIFICATION DETAILS

\* For custom options, consult factory for details.

| Fixture Dimensions    | D7-7/8" x H8-7/8"                                          |
|-----------------------|------------------------------------------------------------|
| Light Source          | AC LED Module                                              |
| Wattage               | 17W                                                        |
| Total Lumens          | 1200lm                                                     |
| Delivered Lumens      | BG-680lm*; BK-660lm;                                       |
| Voltage               | 120V                                                       |
| Color Temperature     | 3000K                                                      |
| CRI (Ra)              | 90CRI                                                      |
| Optional Color Temps  | 2700K - 5000K Available, Minimum Order Quantities<br>Apply |
| LED Rated Life        | 50,000 hours                                               |
| Dimming               | 100% - 10%, ELV Dimmer (Not Included)                      |
| Glass Details         | Opal Glass                                                 |
| Adjustable            | Yes                                                        |
| Wire Length           | 120" Max                                                   |
| Wire Type             | Black Braided Cord                                         |
| Minimum Hang Height   | 12"                                                        |
| Location              | Dry                                                        |
| Compliance            | Energy Star; T24-JA8;                                      |
| Warranty              | 5 Years                                                    |
| CEC Title 24 JA8      | Yes, JA8-19                                                |
| Energy Star Certified | BK - Energy Star Compliant                                 |
| Canopy Dimensions     | D4-3/4" x H7/8"                                            |