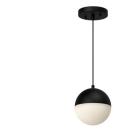

## DESCRIPTION

One of our best-selling designs is the retro-style Monae Collection. These decadent orb-shaped lamps are available in a striking black or dazzling brushed gold finish that plays well with modern and retro décor. Available in three different-sized pendants with 120" cables.