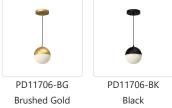

## DESCRIPTION

One of our best-selling designs is the retro-style Monae Collection. These decadent orb-shaped lamps are available in a striking black or dazzling brushed gold finish that plays well with modern and retro décor. Available in three different-sized pendants with 120" cables.