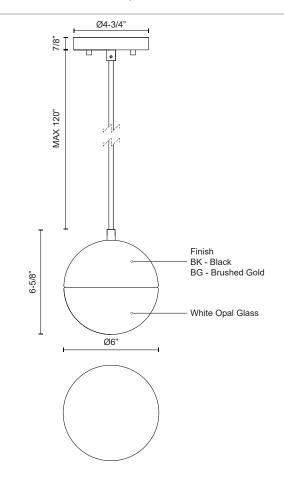

## SPECIFICATION DETAILS

\* For custom options, consult factory for details.

| Fixture Dimensions   | D6" x H6-5/8"                                              |
|----------------------|------------------------------------------------------------|
| Light Source         | AC LED Module                                              |
| Wattage              | 13W                                                        |
| Total Lumens         | 800lm                                                      |
| Delivered Lumens     | BG-450lm*; BK-383lm;                                       |
| Voltage              | 120V                                                       |
| Color Temperature    | 3000K                                                      |
| CRI (Ra)             | 90CRI                                                      |
| Optional Color Temps | 2700K - 5000K Available, Minimum Order Quantities<br>Apply |
| LED Rated Life       | 50,000 hours                                               |
| Dimming              | 100% - 10%, ELV Dimmer (Not Included)                      |
| Glass Details        | Opal Glass                                                 |
| Adjustable           | Yes                                                        |
| Wire Length          | 120" Max                                                   |
| Wire Type            | Black Braided Cord                                         |
| Minimum Hang Height  | 10"                                                        |
| Location             | Dry                                                        |
| Compliance           | T24-JA8                                                    |
| Warranty             | 5 Years                                                    |
| CEC Title 24 JA8     | Yes, JA8-19                                                |
| Canopy Dimensions    | D4-3/4" x E7/8"                                            |