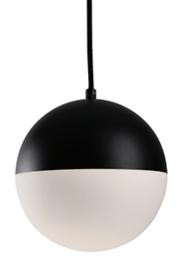

| PD11706-BK<br>SPECIFICATION SHEET                            |                                                                              |                                             |                                                     |               |  | PROJECT<br>DATE | ТҮРЕ |
|--------------------------------------------------------------|------------------------------------------------------------------------------|---------------------------------------------|-----------------------------------------------------|---------------|--|-----------------|------|
| <ul><li>Sphere s</li><li>Availabl</li><li>Black me</li></ul> | shaped de<br>e in three<br>etal detail<br>ble with El<br>3000<br>>80<br>1009 | esign with wh<br>sizes<br>s<br>_V dimmer (N | ets retro yet sty<br>ite opal glass<br>ot included) | lish pendants |  |                 |      |
| Voltage                                                      | Watt                                                                         | LED<br>Lumens                               | Delivered<br>Lumens                                 | Finish(es)    |  |                 |      |
| 120V                                                         | 8W                                                                           | 600lm                                       | 320lm                                               | BK - Black    |  |                 |      |