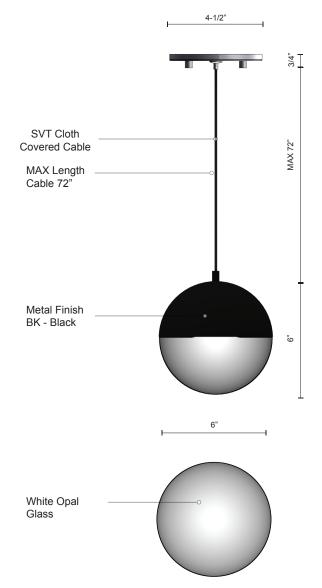

| PD11706-BK<br>SPECIFICATION SHEET                            |                                                                              |                                             |                                                     |               |  | PROJECT<br>DATE | ТҮРЕ |
|--------------------------------------------------------------|------------------------------------------------------------------------------|---------------------------------------------|-----------------------------------------------------|---------------|--|-----------------|------|
| <ul><li>Sphere s</li><li>Availabl</li><li>Black me</li></ul> | shaped de<br>e in three<br>etal detail<br>ble with El<br>3000<br>>80<br>1009 | esign with wh<br>sizes<br>s<br>_V dimmer (N | ets retro yet sty<br>ite opal glass<br>ot included) | lish pendants |  |                 |      |
| Voltage                                                      | Watt                                                                         | LED<br>Lumens                               | Delivered<br>Lumens                                 | Finish(es)    |  |                 |      |
| 120V                                                         | 8W                                                                           | 600lm                                       | 320lm                                               | BK - Black    |  |                 |      |