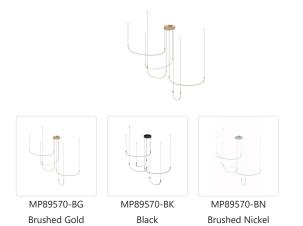

### DESCRIPTION

The Talis is a new take on a Kuzco classic. Forged as a simple yet organic "U" shaped bar of illumination, the Talis is minimal and stylish at the same time. When layered in three or five bars of illumination, the Talis creates a unique melody that is sure to be the statement of any space. Adjust each bar to the height and space you like with this versatile collection.

#### SPECIFICATION DETAILS

| Fixture Dimensions       | D70-1/2" x H9-1/4"                                         |
|--------------------------|------------------------------------------------------------|
| Light Source             | LED with DC Driver                                         |
| Wattage                  | 80W                                                        |
| Total Lumens             | 6960lm                                                     |
| Delivered Lumens         | BG-5120lm; BK-4924lm; WH-5152lm;                           |
| Voltage                  | 120V                                                       |
| Color Temperature        | 3000К                                                      |
| CRI (Ra)                 | 90CRI                                                      |
| Optional Color Temps     | 2700K - 5000K Available, Minimum Order Quantities<br>Apply |
| LED Rated Life           | 50,000 hours                                               |
| Dimming                  | 100% - 10%, TRIAC or ELV Dimmer (Not Included)             |
| Adjustable               | Yes                                                        |
| Wire Length              | 120" Max                                                   |
| Wire Type                | BG - Black Wire; BK - Black Wire; BN-Clear Wire;           |
| Minimum Hang Height      | 14"                                                        |
| Sloped Ceiling Adaptable | Yes                                                        |
| Location                 | Dry                                                        |
| CEC Title 24 JA8         | Yes, JA8-2022                                              |
| Canopy Dimensions        | D11-7/8" x H1-7/8"                                         |