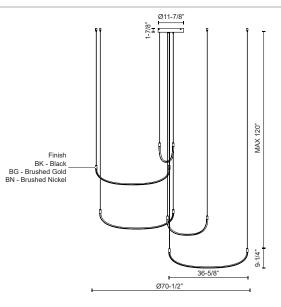

#### SPECIFICATION DETAILS

| Fixture Dimensions       | D70-1/2" x H9-1/4"                                         |
|--------------------------|------------------------------------------------------------|
| Light Source             | LED with DC Driver                                         |
| Wattage                  | 80W                                                        |
| Total Lumens             | 6960lm                                                     |
| Delivered Lumens         | BG-5120lm; BK-4924lm; WH-5152lm;                           |
| Voltage                  | 120V                                                       |
| Color Temperature        | 3000К                                                      |
| CRI (Ra)                 | 90CRI                                                      |
| Optional Color Temps     | 2700K - 5000K Available, Minimum Order Quantities<br>Apply |
| LED Rated Life           | 50,000 hours                                               |
| Dimming                  | 100% - 10%, TRIAC or ELV Dimmer (Not Included)             |
| Adjustable               | Yes                                                        |
| Wire Length              | 120" Max                                                   |
| Wire Type                | BG - Black Wire; BK - Black Wire; BN-Clear Wire;           |
| Minimum Hang Height      | 14"                                                        |
| Sloped Ceiling Adaptable | Yes                                                        |
| Location                 | Dry                                                        |
| CEC Title 24 JA8         | Yes, JA8-2022                                              |
| Canopy Dimensions        | D11-7/8" x H1-7/8"                                         |