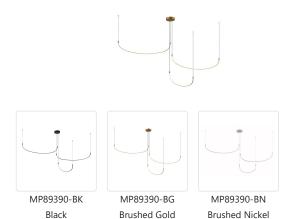

DESCRIPTION

The Talis is a new take on a Kuzco classic. Forged as a simple yet organic "U" shaped bar of illumination, the Talis is minimal and stylish at the same time. When layered in three or five bars of illumination, the Talis creates a unique melody that is sure to be the statement of any space. Adjust each bar to the height and space you like with this versatile collection.