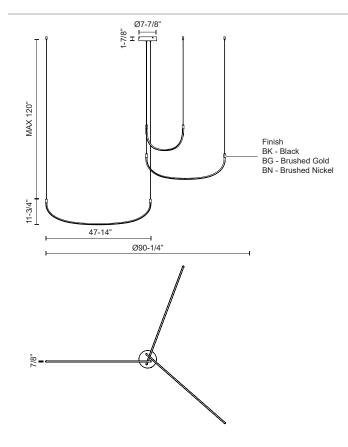

## TALIS MP89390 PENDANTS

SPECIFICATION DETAILS

| Fixture Dimensions       | D90-1/4" x H11-3/4"                                        |
|--------------------------|------------------------------------------------------------|
| Light Source             | LED with DC Driver                                         |
| Wattage                  | 70W                                                        |
| Total Lumens             | 6240lm                                                     |
| Delivered Lumens         | BG-4608lm; BK-4432lm; WH-4637lm;                           |
| Voltage                  | 120V                                                       |
| Color Temperature        | 3000K                                                      |
| CRI (Ra)                 | 90CRI                                                      |
| Optional Color Temps     | 2700K - 5000K Available, Minimum Order Quantities<br>Apply |
| LED Rated Life           | 50,000 hours                                               |
| Dimming                  | 100% - 10%, TRIAC or ELV Dimmer (Not Included)             |
| Adjustable               | Yes                                                        |
| Wire Length              | 120" Max                                                   |
| Wire Type                | BG - Black Wire; BK - Black Wire; BN-Clear Wire;           |
| Minimum Hang Height      | 16"                                                        |
| Sloped Ceiling Adaptable | Yes                                                        |
| Location                 | Dry                                                        |
| CEC Title 24 JA8         | Yes, JA8-2022                                              |
| Canopy Dimensions        | D7-7/8" x H1-7/8"                                          |