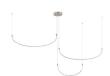

### DESCRIPTION

The Talis is a new take on a Kuzco classic. Forged as a simple yet organic "U" shaped bar of illumination, the Talis is minimal and stylish at the same time. When layered in three or five bars of illumination, the Talis creates a unique melody that is sure to be the statement of any space. Adjust each bar to the height and space you like with this versatile collection.