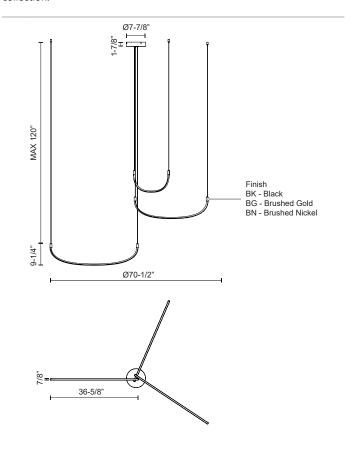

### **SPECIFICATION DETAILS**

| Fixture Dimensions       | D70-1/2" x H9-1/4"                                         |
|--------------------------|------------------------------------------------------------|
| Light Source             | LED with DC Driver                                         |
| Wattage                  | 56W                                                        |
| Total Lumens             | 4160lm                                                     |
| Delivered Lumens         | BG-3328lm; BK-3200lm; WH-3349lm;                           |
| Voltage                  | 120V                                                       |
| Color Temperature        | 3000K                                                      |
| CRI (Ra)                 | 90CRI                                                      |
| Optional Color Temps     | 2700K - 5000K Available, Minimum Order Quantities<br>Apply |
| LED Rated Life           | 50,000 hours                                               |
| Dimming                  | 100% - 10%, TRIAC or ELV Dimmer (Not Included)             |
| Adjustable               | Yes                                                        |
| Wire Length              | 120" Max                                                   |
| Wire Type                | BG - Black Wire; BK - Black Wire; BN-Clear Wire;           |
| Minimum Hang Height      | 14"                                                        |
| Sloped Ceiling Adaptable | Yes                                                        |
| Location                 | Dry                                                        |
| CEC Title 24 JA8         | Yes, JA8-2022                                              |
| <b>Canopy Dimensions</b> | D7-7/8" x H1-7/8"                                          |
|                          |                                                            |