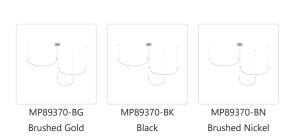

### **SPECIFICATION DETAILS**

| Fixture Dimensions       | D70-1/2" x H9-1/4"                                         |
|--------------------------|------------------------------------------------------------|
| Light Source             | LED with DC Driver                                         |
| Wattage                  | 56W                                                        |
| Total Lumens             | 4160lm                                                     |
| Delivered Lumens         | BG-3328lm; BK-3200lm; WH-3349lm;                           |
| Voltage                  | 120V                                                       |
| Color Temperature        | 3000K                                                      |
| CRI (Ra)                 | 90CRI                                                      |
| Optional Color Temps     | 2700K - 5000K Available, Minimum Order Quantities<br>Apply |
| LED Rated Life           | 50,000 hours                                               |
| Dimming                  | 100% - 10%, TRIAC or ELV Dimmer (Not Included)             |
| Adjustable               | Yes                                                        |
| Wire Length              | 120" Max                                                   |
| Wire Type                | BG - Black Wire; BK - Black Wire; BN-Clear Wire;           |
| Minimum Hang Height      | 14"                                                        |
| Sloped Ceiling Adaptable | Yes                                                        |
| Location                 | Dry                                                        |
| CEC Title 24 JA8         | Yes, JA8-2022                                              |
| <b>Canopy Dimensions</b> | D7-7/8" x H1-7/8"                                          |
|                          |                                                            |