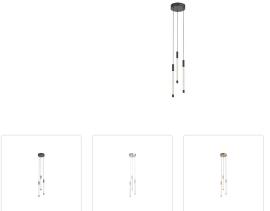

## DESCRIPTION

The Motif Collection is inspired by the multitude of configurations in which it can create. Each fixture is comprised of thin lines of light in a refractive cylinder, creating both clean lines and modern elegance. This collection features the latest in modern LED filament technology, creating a warm glow of light throughout each fixture that is both vintage and modern at once.