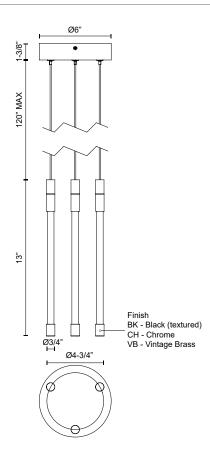

## SPECIFICATION DETAILS

\* For custom options, consult factory for details.

| Fixture Dimensions   | D5-1/2" x H13"                                             |
|----------------------|------------------------------------------------------------|
| Light Source         | LED with DC Driver                                         |
| Wattage              | 15W                                                        |
| Total Lumens         | 1600lm                                                     |
| Delivered Lumens     | 1410lm                                                     |
| Voltage              | 120V                                                       |
| Color Temperature    | 2700К                                                      |
| CRI (Ra)             | 90CRI                                                      |
| Optional Color Temps | 2700K - 5000K Available, Minimum Order Quantities<br>Apply |
| LED Rated Life       | 50,000 hours                                               |
| Dimming              | 100% - 10%, TRIAC or ELV Dimmer (Not Included)             |
| Adjustable           | Yes                                                        |
| Wire Length          | 120" Max                                                   |
| Wire Type            | Color Matching Coaxial Wire                                |
| Minimum Hang Height  | 16"                                                        |
| Glass Details        | Clear Glass                                                |
| Location             | Dry                                                        |
| Warranty             | 5 Years                                                    |
| Canopy Dimensions    | D6" x H1-3/8"                                              |