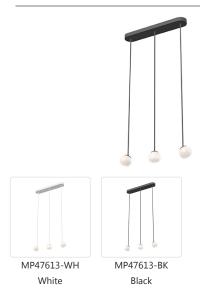

## DESCRIPTION

Perched at the end of an elongated thin tube rests a deceptively simple globe, emitting both ambient light while concealing the focused LED source. The versatile Europa ceiling-mount series is characterized by the integrated ball joint connectors that allow the adaptive placement of illuminance. Available as in single and multi-light configurations.