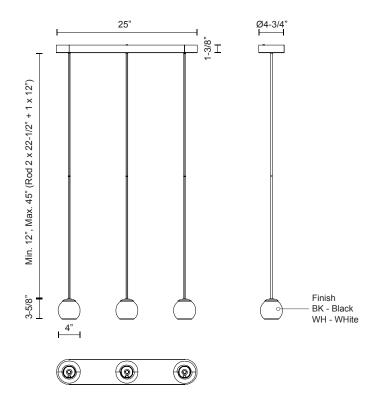

\* Maximum two rods for installation

## SPECIFICATION DETAILS

\* For custom options, consult factory for details.

| <b>Fixture Dimensions</b> | D4" x H3-5/8"                                              |
|---------------------------|------------------------------------------------------------|
| Light Source              | LED                                                        |
| Wattage                   | 30W                                                        |
| Total Lumens              | 2550lm                                                     |
| Delivered Lumens          | 1200lm                                                     |
| Voltage                   | 120V                                                       |
| Color Temperature         | 3000K                                                      |
| CRI (Ra)                  | >90                                                        |
| Optional Color Temps      | 2700K - 5000K Available, Minimum Order Quantities<br>Apply |
| LED Rated Life            | 50,000 hours                                               |
| Dimming                   | 100% - 10%, Hand Motion Select& Dimming                    |
| Glass Details             | White Opal Glass                                           |
| Adjustable                | Yes                                                        |
| Rod Length                | 45" Max (2 x 22-1/2" + 1 x 12")                            |
| Location                  | Dry                                                        |
| Warranty                  | 5 Years                                                    |
| Canopy Dimensions         | L25" x W4-3/4" x H1-3/8"                                   |