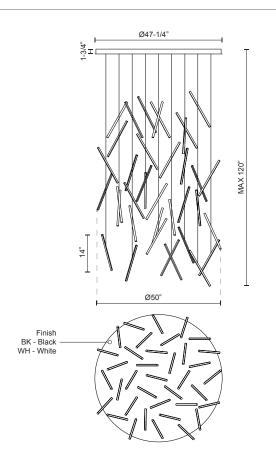

## SPECIFICATION DETAILS

\* For custom options, consult factory for details.

| Fixture Dimensions   | D50" x H14"                                                |
|----------------------|------------------------------------------------------------|
| Light Source         | LED                                                        |
| Wattage              | 235W                                                       |
| Total Lumens         | 19980lm*                                                   |
| Delivered Lumens     | BK-10575lm; WH-12925lm;                                    |
| Voltage              | 120V                                                       |
| Color Temperature    | 3000К                                                      |
| CRI (Ra)             | >90                                                        |
| Optional Color Temps | 2700K - 5000K Available, Minimum Order Quantities<br>Apply |
| LED Rated Life       | 50,000 hours                                               |
| Dimming              | 100% - 10%, TRIAC or ELV Dimmer (Not Included)             |
| Diffuser Details     | White Acrylic Diffuser                                     |
| Adjustable           | Yes                                                        |
| Wire Length          | 120" Max                                                   |
| Wire Type            | Clear Coaxial Wire                                         |
| Location             | Dry                                                        |
| Warranty             | 5 Years                                                    |
| Canopy Dimensions    | D47-1/4" x H1-3/4"                                         |
|                      |                                                            |