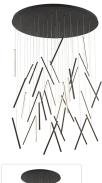

## DESCRIPTION

The primary component of the Chute series is a slim round rod illuminated along the entirety of its length. The opal silicon diffuser radiates soft LED light outward from the axis of the lamps and completes the cylindrical shape. Used in angled repetition the fixture becomes increasingly energetic creating a field of radiant floating lines. Individual height adjustment of the various linear elements allows for user customization and an abundance of potential compositions. Available in several sizes and multiple finishes.