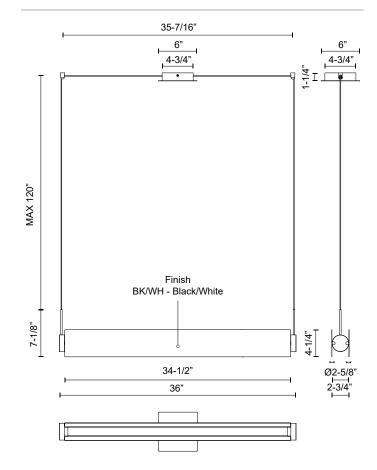

## **SPECIFICATION DETAILS**

\* For custom options, consult factory for details.

| Fixture Dimensions     | L36" x W2-3/4" x H7-1/8"                                |
|------------------------|---------------------------------------------------------|
| Light Source           | LED with DC Driver                                      |
| Wattage                | 25W                                                     |
| Total Lumens           | 2050lm*                                                 |
| Delivered Lumens       | 1000lm*                                                 |
| Voltage                | 120V                                                    |
| Color Temperature      | 3000K                                                   |
| CRI (Ra)               | 90CRI                                                   |
| Optional Color Temps   | 2700K - 5000K Available, Minimum Order Quantities Apply |
| LED Rated Life         | 50,000 hours                                            |
| Dimming                | 100% - 10%, TRIAC or ELV Dimmer (Not Included)          |
| Glass Details          | Opal Glass                                              |
| Adjustable             | Yes                                                     |
| Wire Length            | 120" Max                                                |
| Wire Type              | Black                                                   |
| Minimum Hang Height    | 10"                                                     |
| Location               | Dry                                                     |
| Compliance             | T24-JA8                                                 |
| Warranty               | 5 Years                                                 |
| Illumination Direction | Up/Down                                                 |
| CEC Title 24 JA8       | Yes, JA8-19                                             |
| Canopy Dimensions      | L6" x W6" x H1-1/4"                                     |