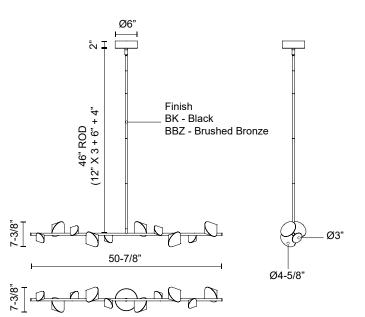

## SPECIFICATION DETAILS

\* For custom options, consult factory for details.

| Fixture Dimensions   | L50-7/8" x W7-3/8 x H7-3/8"                                |
|----------------------|------------------------------------------------------------|
| Light Source         | LED with DC Driver                                         |
| Wattage              | 30W                                                        |
| Total Lumens         | 2550lm                                                     |
| Delivered Lumens     | 1200lm                                                     |
| Voltage              | 120V                                                       |
| Color Temperature    | 3000K                                                      |
| CRI (Ra)             | 90CRI                                                      |
| Optional Color Temps | 2700K - 5000K Available, Minimum Order Quantities<br>Apply |
| LED Rated Life       | 50,000 hours                                               |
| Dimming              | 100% - 10%, TRIAC or ELV Dimmer (Not Included)             |
| Adjustable           | Yes                                                        |
| Rod Length           | 46" Max (3x12" + 1x6" + 1x4")                              |
| Wire Length          | 60"                                                        |
| Minimum Hang Height  | 15"                                                        |
| Diffuser Details     | Interior Sandblasted Acrylic                               |
| Location             | Dry                                                        |
| Warranty             | 5 Years                                                    |
| Canopy Dimensions    | D6" x H2"                                                  |
|                      |                                                            |