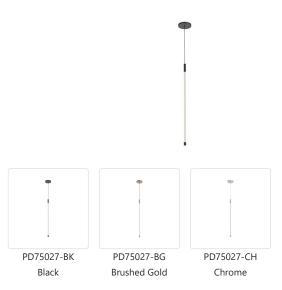

## **PENDANTS**

## **DESCRIPTION**

The Motif Collection is inspired by the multitude of configurations in which it can create. Each fixture is comprised of thin lines of light in a refractive cylinder, creating both clean lines and modern elegance. This collection features the latest in modern LED filament technology, creating a warm glow of light throughout each fixture that is both vintage and modern at once.