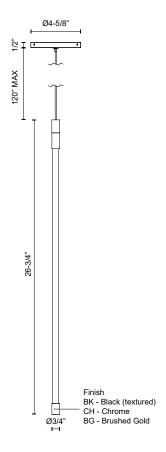

## **SPECIFICATION DETAILS**

 $\ensuremath{^{\star}}$  For custom options, consult factory for details.

| Fixture Dimensions  | D3/4" x H26-3/4"                               |
|---------------------|------------------------------------------------|
| Light Source        | LED with DC Driver                             |
| Wattage             | 10W                                            |
| Total Lumens        | 1050lm                                         |
| Delivered Lumens    | 900lm*                                         |
| Voltage             | 120V                                           |
| Color Temperature   | 2700K                                          |
| CRI (Ra)            | 90CRI                                          |
| LED Rated Life      | 50,000 hours                                   |
| Dimming             | 100% - 10%, TRIAC or ELV Dimmer (Not Included) |
| Glass Details       | Clear Glass                                    |
| Adjustable          | Yes                                            |
| Wire Length         | 120" Max                                       |
| Wire Type           | Color Matching Coaxial Wire                    |
| Minimum Hang Height | 28"                                            |
| Location            | Dry                                            |
| Warranty            | 5 Years                                        |
| Canopy Dimensions   | D4-5/8" x H1/2"                                |