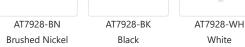

## DESCRIPTION

Timeless simplicity with versatile purpose is offered with this wall sconce that measures 28 inches in length. Vesta mounts horizontally or vertically from a matching aluminum square affixed in the middle of the rectangular beam of formed aluminum. The concealed LEDs illuminate the mounting plane creating pool of light on the wall. Vesta is available in three different finishes: black or white powder coating and brushed nickel.