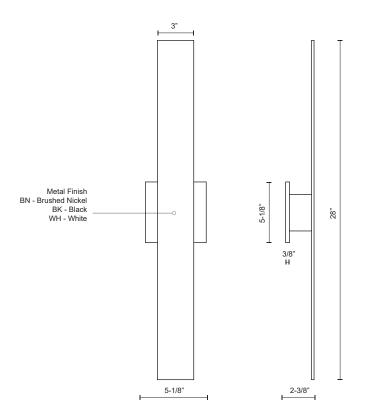

## SPECIFICATION DETAILS

\* For custom options, consult factory for details.

| Fixture Dimensions     | W3" x H28" x E2-3/8"                                       |
|------------------------|------------------------------------------------------------|
| Light Source           | AC LED Module                                              |
| Wattage                | 31W                                                        |
| Total Lumens           | 2400lm                                                     |
| Delivered Lumens       | BK-1566lm; BN-1575lm; WH-1725lm;                           |
| Voltage                | 120V                                                       |
| Color Temperature      | 3000K                                                      |
| CRI (Ra)               | 90CRI                                                      |
| Optional Color Temps   | 2700K - 5000K Available, Minimum Order Quantities<br>Apply |
| LED Rated Life         | 50,000 hours                                               |
| Dimming                | 100% - 10%, ELV Dimmer (Not Included)                      |
| Glass Details          | Frosted Glass                                              |
| ADA Compliant          | Yes                                                        |
| Location               | Wet                                                        |
| Compliance             | ADA                                                        |
| Warranty               | 5 Years                                                    |
| Illumination Direction | Backlit                                                    |
| Mounting Style         | All Orientation; Wall;                                     |
| Canopy Dimensions      | W5-1/8" x H5-1/8" x E3/8"                                  |