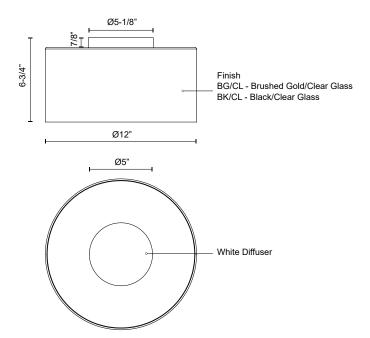

## **SPECIFICATION DETAILS**

 $\ensuremath{^{\star}}$  For custom options, consult factory for details.

| Fixture Dimensions     D12" x H6-3/4"       Light Source     AC LED Module       Wattage     13W       Total Lumens     1020lm*       Delivered Lumens     625lm*       Voltage     120V       Color Temperature     3000K       CRI (Ra)     90CRI       Optional Color Temps     2700K - 5000K Available, Minimum Order Quantities Apply       LED Rated Life     50,000 hours       Dimming     100% - 10%, ELV Dimmer (Not Included)       Diffuser Details     White Diffuser (interior)       Glass Details     Clear Glass (exterior)       Location     Damp       Warranty     5 Years       Illumination Direction     Down |                        |                                       |
|---------------------------------------------------------------------------------------------------------------------------------------------------------------------------------------------------------------------------------------------------------------------------------------------------------------------------------------------------------------------------------------------------------------------------------------------------------------------------------------------------------------------------------------------------------------------------------------------------------------------------------------|------------------------|---------------------------------------|
| Wattage 13W  Total Lumens 1020lm*  Delivered Lumens 625lm*  Voltage 120V  Color Temperature 3000K  CRI (Ra) 90CRI  Optional Color Temps 2700K - 5000K Available, Minimum Order Quantities Apply  LED Rated Life 50,000 hours  Dimming 100% - 10%, ELV Dimmer (Not Included)  Diffuser Details White Diffuser (interior)  Glass Details Clear Glass (exterior)  Location Damp  Warranty 5 Years                                                                                                                                                                                                                                        | Fixture Dimensions     | D12" x H6-3/4"                        |
| Total Lumens  Delivered Lumens  625Im*  Voltage  120V  Color Temperature  3000K  CRI (Ra)  90CRI  Optional Color Temps  2700K - 5000K Available, Minimum Order Quantities Apply  LED Rated Life  50,000 hours  Dimming  100% - 10%, ELV Dimmer (Not Included)  Diffuser Details  White Diffuser (interior)  Glass Details  Clear Glass (exterior)  Location  Damp  Warranty  5 Years                                                                                                                                                                                                                                                  | Light Source           | AC LED Module                         |
| Delivered Lumens  625Im*  Voltage  120V  Color Temperature  3000K  CRI (Ra)  90CRI  Optional Color Temps  2700K - 5000K Available, Minimum Order Quantities Apply  LED Rated Life  50,000 hours  Dimming  100% - 10%, ELV Dimmer (Not Included)  Diffuser Details  White Diffuser (interior)  Glass Details  Clear Glass (exterior)  Location  Damp  Warranty  5 Years                                                                                                                                                                                                                                                                | Wattage                | 13W                                   |
| Voltage 120V  Color Temperature 3000K  CRI (Ra) 90CRI  Optional Color Temps 2700K - 5000K Available, Minimum Order Quantities Apply  LED Rated Life 50,000 hours  Dimming 100% - 10%, ELV Dimmer (Not Included)  Diffuser Details White Diffuser (interior)  Glass Details Clear Glass (exterior)  Location Damp  Warranty 5 Years                                                                                                                                                                                                                                                                                                    | Total Lumens           | 1020lm*                               |
| Color Temperature 3000K  CRI (Ra) 90CRI  Optional Color Temps 2700K - 5000K Available, Minimum Order Quantities Apply  LED Rated Life 50,000 hours  Dimming 100% - 10%, ELV Dimmer (Not Included)  Diffuser Details White Diffuser (interior)  Glass Details Clear Glass (exterior)  Location Damp  Warranty 5 Years                                                                                                                                                                                                                                                                                                                  | Delivered Lumens       | 625lm*                                |
| CRI (Ra)  90CRI  Optional Color Temps  2700K - 5000K Available, Minimum Order Quantities Apply  LED Rated Life  50,000 hours  Dimming  100% - 10%, ELV Dimmer (Not Included)  Diffuser Details  White Diffuser (interior)  Glass Details  Clear Glass (exterior)  Location  Damp  Warranty  5 Years                                                                                                                                                                                                                                                                                                                                   | Voltage                | 120V                                  |
| Optional Color Temps  2700K - 5000K Available, Minimum Order Quantities Apply  LED Rated Life  50,000 hours  Dimming  100% - 10%, ELV Dimmer (Not Included)  Diffuser Details  White Diffuser (interior)  Glass Details  Clear Glass (exterior)  Location  Damp  Warranty  5 Years                                                                                                                                                                                                                                                                                                                                                    | Color Temperature      | 3000K                                 |
| Apply  LED Rated Life 50,000 hours  Dimming 100% - 10%, ELV Dimmer (Not Included)  Diffuser Details White Diffuser (interior)  Glass Details Clear Glass (exterior)  Location Damp  Warranty 5 Years                                                                                                                                                                                                                                                                                                                                                                                                                                  | CRI (Ra)               | 90CRI                                 |
| Dimming 100% - 10%, ELV Dimmer (Not Included)  Diffuser Details White Diffuser (interior)  Glass Details Clear Glass (exterior)  Location Damp  Warranty 5 Years                                                                                                                                                                                                                                                                                                                                                                                                                                                                      | Optional Color Temps   |                                       |
| Diffuser Details White Diffuser (interior)  Glass Details Clear Glass (exterior)  Location Damp  Warranty 5 Years                                                                                                                                                                                                                                                                                                                                                                                                                                                                                                                     | LED Rated Life         | 50,000 hours                          |
| Glass Details Clear Glass (exterior)  Location Damp  Warranty 5 Years                                                                                                                                                                                                                                                                                                                                                                                                                                                                                                                                                                 | Dimming                | 100% - 10%, ELV Dimmer (Not Included) |
| Location     Damp       Warranty     5 Years                                                                                                                                                                                                                                                                                                                                                                                                                                                                                                                                                                                          | Diffuser Details       | White Diffuser (interior)             |
| Warranty 5 Years                                                                                                                                                                                                                                                                                                                                                                                                                                                                                                                                                                                                                      | Glass Details          | Clear Glass (exterior)                |
| •                                                                                                                                                                                                                                                                                                                                                                                                                                                                                                                                                                                                                                     | Location               | Damp                                  |
| Illumination Direction Down                                                                                                                                                                                                                                                                                                                                                                                                                                                                                                                                                                                                           | Warranty               | 5 Years                               |
|                                                                                                                                                                                                                                                                                                                                                                                                                                                                                                                                                                                                                                       | Illumination Direction | Down                                  |
| Canopy Dimensions D5-1/8" x H7/8"                                                                                                                                                                                                                                                                                                                                                                                                                                                                                                                                                                                                     | Canopy Dimensions      | D5-1/8" x H7/8"                       |