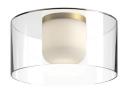

## **DESCRIPTION**

If warm candlelight is what you re after, look no further than the Birch Collection. Clear glass cylinders with frosted glass diffusers give the distinguished look of soft, lit candles for a clean, romantic feel that plays well in various spaces. Available in Brushed Gold or Powder-Coated Black

## **SPECIFICATION DETAILS**

 $\ensuremath{^{\star}}$  For custom options, consult factory for details.

| Fixture Dimensions     D12" x H6-3/4"       Light Source     AC LED Module       Wattage     13W       Total Lumens     1020lm*       Delivered Lumens     625lm*       Voltage     120V       Color Temperature     3000K       CRI (Ra)     90CRI       Optional Color Temps     2700K - 5000K Available, Minimum Order Quantities Apply       LED Rated Life     50,000 hours       Dimming     100% - 10%, ELV Dimmer (Not Included)       Diffuser Details     White Diffuser (interior)       Glass Details     Clear Glass (exterior)       Location     Damp       Warranty     5 Years       Illumination Direction     Down |                        |                                       |
|---------------------------------------------------------------------------------------------------------------------------------------------------------------------------------------------------------------------------------------------------------------------------------------------------------------------------------------------------------------------------------------------------------------------------------------------------------------------------------------------------------------------------------------------------------------------------------------------------------------------------------------|------------------------|---------------------------------------|
| Wattage 13W  Total Lumens 1020lm*  Delivered Lumens 625lm*  Voltage 120V  Color Temperature 3000K  CRI (Ra) 90CRI  Optional Color Temps 2700K - 5000K Available, Minimum Order Quantities Apply  LED Rated Life 50,000 hours  Dimming 100% - 10%, ELV Dimmer (Not Included)  Diffuser Details White Diffuser (interior)  Glass Details Clear Glass (exterior)  Location Damp  Warranty 5 Years                                                                                                                                                                                                                                        | Fixture Dimensions     | D12" x H6-3/4"                        |
| Total Lumens  Delivered Lumens  625Im*  Voltage  120V  Color Temperature  3000K  CRI (Ra)  90CRI  Optional Color Temps  2700K - 5000K Available, Minimum Order Quantities Apply  LED Rated Life  50,000 hours  Dimming  100% - 10%, ELV Dimmer (Not Included)  Diffuser Details  White Diffuser (interior)  Glass Details  Clear Glass (exterior)  Location  Damp  Warranty  5 Years                                                                                                                                                                                                                                                  | Light Source           | AC LED Module                         |
| Delivered Lumens  625Im*  Voltage  120V  Color Temperature  3000K  CRI (Ra)  90CRI  Optional Color Temps  2700K - 5000K Available, Minimum Order Quantities Apply  LED Rated Life  50,000 hours  Dimming  100% - 10%, ELV Dimmer (Not Included)  Diffuser Details  White Diffuser (interior)  Glass Details  Clear Glass (exterior)  Location  Damp  Warranty  5 Years                                                                                                                                                                                                                                                                | Wattage                | 13W                                   |
| Voltage 120V  Color Temperature 3000K  CRI (Ra) 90CRI  Optional Color Temps 2700K - 5000K Available, Minimum Order Quantities Apply  LED Rated Life 50,000 hours  Dimming 100% - 10%, ELV Dimmer (Not Included)  Diffuser Details White Diffuser (interior)  Glass Details Clear Glass (exterior)  Location Damp  Warranty 5 Years                                                                                                                                                                                                                                                                                                    | Total Lumens           | 1020lm*                               |
| Color Temperature 3000K  CRI (Ra) 90CRI  Optional Color Temps 2700K - 5000K Available, Minimum Order Quantities Apply  LED Rated Life 50,000 hours  Dimming 100% - 10%, ELV Dimmer (Not Included)  Diffuser Details White Diffuser (interior)  Glass Details Clear Glass (exterior)  Location Damp  Warranty 5 Years                                                                                                                                                                                                                                                                                                                  | Delivered Lumens       | 625lm*                                |
| CRI (Ra)  90CRI  Optional Color Temps  2700K - 5000K Available, Minimum Order Quantities Apply  LED Rated Life  50,000 hours  Dimming  100% - 10%, ELV Dimmer (Not Included)  Diffuser Details  White Diffuser (interior)  Glass Details  Clear Glass (exterior)  Location  Damp  Warranty  5 Years                                                                                                                                                                                                                                                                                                                                   | Voltage                | 120V                                  |
| Optional Color Temps  2700K - 5000K Available, Minimum Order Quantities Apply  LED Rated Life  50,000 hours  Dimming  100% - 10%, ELV Dimmer (Not Included)  Diffuser Details  White Diffuser (interior)  Glass Details  Clear Glass (exterior)  Location  Damp  Warranty  5 Years                                                                                                                                                                                                                                                                                                                                                    | Color Temperature      | 3000K                                 |
| Apply  LED Rated Life 50,000 hours  Dimming 100% - 10%, ELV Dimmer (Not Included)  Diffuser Details White Diffuser (interior)  Glass Details Clear Glass (exterior)  Location Damp  Warranty 5 Years                                                                                                                                                                                                                                                                                                                                                                                                                                  | CRI (Ra)               | 90CRI                                 |
| Dimming 100% - 10%, ELV Dimmer (Not Included)  Diffuser Details White Diffuser (interior)  Glass Details Clear Glass (exterior)  Location Damp  Warranty 5 Years                                                                                                                                                                                                                                                                                                                                                                                                                                                                      | Optional Color Temps   |                                       |
| Diffuser Details White Diffuser (interior)  Glass Details Clear Glass (exterior)  Location Damp  Warranty 5 Years                                                                                                                                                                                                                                                                                                                                                                                                                                                                                                                     | LED Rated Life         | 50,000 hours                          |
| Glass Details Clear Glass (exterior)  Location Damp  Warranty 5 Years                                                                                                                                                                                                                                                                                                                                                                                                                                                                                                                                                                 | Dimming                | 100% - 10%, ELV Dimmer (Not Included) |
| Location     Damp       Warranty     5 Years                                                                                                                                                                                                                                                                                                                                                                                                                                                                                                                                                                                          | Diffuser Details       | White Diffuser (interior)             |
| Warranty 5 Years                                                                                                                                                                                                                                                                                                                                                                                                                                                                                                                                                                                                                      | Glass Details          | Clear Glass (exterior)                |
| •                                                                                                                                                                                                                                                                                                                                                                                                                                                                                                                                                                                                                                     | Location               | Damp                                  |
| Illumination Direction Down                                                                                                                                                                                                                                                                                                                                                                                                                                                                                                                                                                                                           | Warranty               | 5 Years                               |
|                                                                                                                                                                                                                                                                                                                                                                                                                                                                                                                                                                                                                                       | Illumination Direction | Down                                  |
| Canopy Dimensions D5-1/8" x H7/8"                                                                                                                                                                                                                                                                                                                                                                                                                                                                                                                                                                                                     | Canopy Dimensions      | D5-1/8" x H7/8"                       |