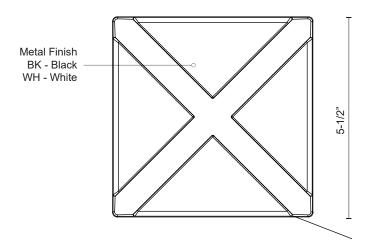

## SPECIFICATION DETAILS

\* For custom options, consult factory for details.

| <b>Fixture Dimensions</b> | W5-1/2" x H5-1/2" x E1-5/8"                                |
|---------------------------|------------------------------------------------------------|
| Light Source              | AC LED Module                                              |
| Wattage                   | 12W                                                        |
| Total Lumens              | 800lm                                                      |
| Delivered Lumens          | BK-40lm                                                    |
| Voltage                   | 120V                                                       |
| Color Temperature         | 3000K                                                      |
| CRI (Ra)                  | >90                                                        |
| Optional Color Temps      | 2700K - 5000K Available, Minimum Order Quantities<br>Apply |
| LED Rated Life            | 50,000 hours                                               |
| Dimming                   | 100% - 10%, ELV Dimmer (Not Included)                      |
| Diffuser Details          | Clear Glass Diffuser                                       |
| ADA Compliant             | Yes                                                        |
| Location                  | Wet                                                        |
| Warranty                  | 5 Years                                                    |

## DESCRIPTION

X marks the spot. Contrasting foreground and background planar surfaces allow for the light-emitting surfaces to be obscured within the Tac exterior wall fixture. As a graphical and geometric element the lamp amplifies in impact with repetition and pattern. The bold accent is available in simple Black or White powder-coated finishes.