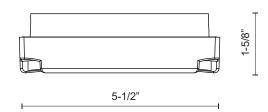

## SPECIFICATION DETAILS

\* For custom options, consult factory for details.

| <b>Fixture Dimensions</b> | W5-1/2" x H5-1/2" x E1-5/8"                                |
|---------------------------|------------------------------------------------------------|
| Light Source              | AC LED Module                                              |
| Wattage                   | 12W                                                        |
| Total Lumens              | 800lm                                                      |
| Delivered Lumens          | BK-40lm                                                    |
| Voltage                   | 120V                                                       |
| Color Temperature         | 3000K                                                      |
| CRI (Ra)                  | >90                                                        |
| Optional Color Temps      | 2700K - 5000K Available, Minimum Order Quantities<br>Apply |
| LED Rated Life            | 50,000 hours                                               |
| Dimming                   | 100% - 10%, ELV Dimmer (Not Included)                      |
| Diffuser Details          | Clear Glass Diffuser                                       |
| ADA Compliant             | Yes                                                        |
| Location                  | Wet                                                        |
| Warranty                  | 5 Years                                                    |