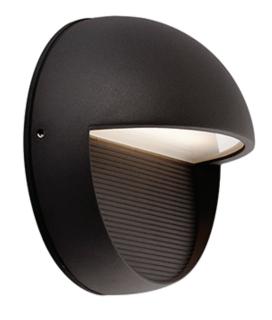

## SPECIFICATION SHEET

Wet location listed round down light with frosted acrylic diffuser

Sophisticated LED technology meets modern outdoor wall sconces

- Black or grey metal details
- Dimmable with ELV dimmer (Not included)
- 120V

 Color Temp
 3000K

 CRI (Ra)
 >80

 Dimming
 100% - 10%

 Rated Life
 50,000 hours

| Distribution | Voltage | Watt | LED<br>Lumens | Delivered<br>Lumens | Finish(es) |
|--------------|---------|------|---------------|---------------------|------------|
| Down         | 120V    | 5W   | 400           | 127                 | BK / GY    |