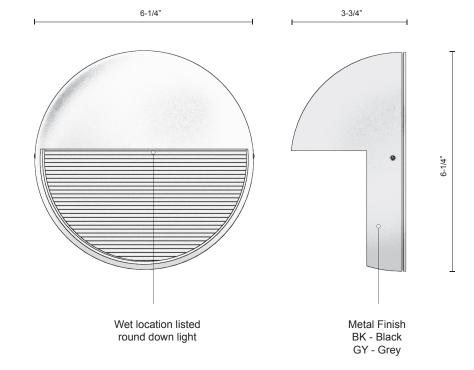

## SPECIFICATION SHEET

Wet location listed round down light with frosted acrylic diffuser

Sophisticated LED technology meets modern outdoor wall sconces

- Black or grey metal details
- Dimmable with ELV dimmer (Not included)
- 120V

EW3506-BK

EW3506-BK

EW3506-GY

19054 28th Avenue Surrey, BC, Canada V3Z 6M3

T: 604 538 7162 F: 604 538 7196 W: Kuzcolighting.com