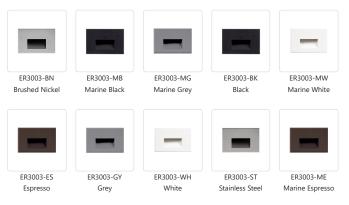

## **DESCRIPTION**

A horizontal rectangle-shaped recessed light in matte black, white powder, or brushed nickel finish. The optically designed light control of Sonic's die cast Aluminum housing fully conceals the source. Ideal for step or courtesy light use. This fixture is rated for outdoor use but there is no reason it cannot be utilized indoors too. Fits into a single gang box.