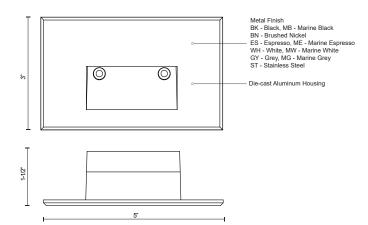

## **SPECIFICATION DETAILS**

 $\ensuremath{^{\star}}$  For custom options, consult factory for details.

| Fixture Dimensions                      | W5" x H3" x E1-1/2"                                                     |
|-----------------------------------------|-------------------------------------------------------------------------|
| Light Source                            | LED                                                                     |
| Wattage                                 | 3W                                                                      |
| Total Lumens                            | 250lm                                                                   |
| Delivered Lumens                        | BK-26lm; BN-24lm; WH-76lm;                                              |
| Voltage                                 | 120V                                                                    |
| Color Temperature                       | 3000K                                                                   |
| CRI (Ra)                                | >90                                                                     |
|                                         |                                                                         |
| Optional Color Temps                    | 2700K - 5000K Available, Minimum Order Quantities<br>Apply              |
| Optional Color Temps  LED Rated Life    |                                                                         |
|                                         | Apply                                                                   |
| LED Rated Life                          | Apply<br>50,000 hours                                                   |
| LED Rated Life Dimming                  | Apply 50,000 hours 100% - 10%, ELV Dimmer (Not Included)                |
| LED Rated Life Dimming Diffuser Details | Apply 50,000 hours 100% - 10%, ELV Dimmer (Not Included) Glass diffuser |