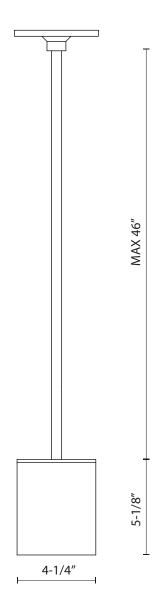

<sup>\*</sup>Preliminary figures

| Comments: |
|-----------|
|           |
|           |
|           |
|           |
|           |

Canopy dimensions:

T: 604 538 7162 F: 604 538 7196 W: Kuzcolighting.com