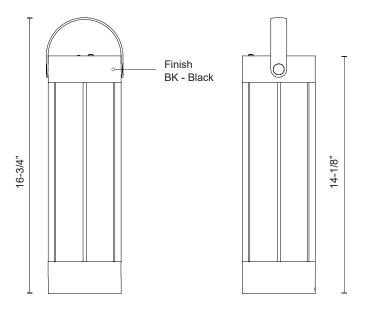

## SPECIFICATION DETAILS

| Fixture Dimensions   | D4-3/4" x H16-3/4"                                         |
|----------------------|------------------------------------------------------------|
| Wattage              | 3W                                                         |
| Total Lumens         | 240lm                                                      |
| Delivered Lumens     | 150lm*                                                     |
| Voltage              | 120V                                                       |
| Color Temperature    | 3000K                                                      |
| CRI (Ra)             | 90CRI                                                      |
| Optional Color Temps | 2700K - 5000K Available, Minimum Order Quantities<br>Apply |
| Location             | Wet                                                        |