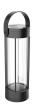

## DESCRIPTION

The Suara collection is the perfect outdoor companion for your evening soiree. With a simple, forged aluminum and glass body, this collection suits any design sensibility. The Suara can be charged using solar energy or with charger. Place Suara in direct sunlight with panel facing upwards to charge during the day.

## SPECIFICATION DETAILS

| Fixture Dimensions   | D4-3/4" x H16-3/4"                                         |
|----------------------|------------------------------------------------------------|
| Wattage              | 3W                                                         |
| Total Lumens         | 240lm                                                      |
| Delivered Lumens     | 150lm*                                                     |
| Voltage              | 120V                                                       |
| Color Temperature    | 3000K                                                      |
| CRI (Ra)             | 90CRI                                                      |
| Optional Color Temps | 2700K - 5000K Available, Minimum Order Quantities<br>Apply |
| Location             | Wet                                                        |