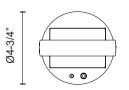

## SPECIFICATION DETAILS

| Fixture Dimensions   | D4-3/4" x H16-3/4"                                         |
|----------------------|------------------------------------------------------------|
| Wattage              | 3W                                                         |
| Total Lumens         | 240lm                                                      |
| Delivered Lumens     | 150lm*                                                     |
| Voltage              | 120V                                                       |
| Color Temperature    | 3000K                                                      |
| CRI (Ra)             | 90CRI                                                      |
| Optional Color Temps | 2700K - 5000K Available, Minimum Order Quantities<br>Apply |
| Location             | Wet                                                        |